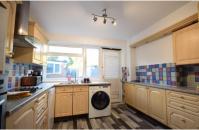

#### **Accommodation**

**Lounge** 14'11 x 13'3

**Dining area** 11'11 x 8'

Kitchen 11'11 x 9'4

**Study** 9'4 x 5'5

Bathroom  $7'8 \times 6'3$ 

**Bedroom 1** 14'6 x 14'3

**En-suite** 5'10 x 6'5