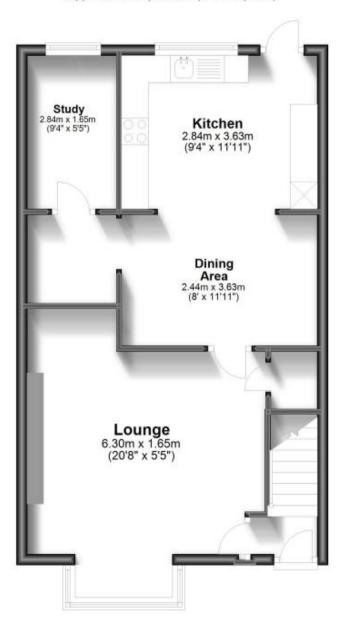

#### **Accommodation**

**Lounge** 14'11 x 13'3

**Dining area** 11'11 x 8'

Kitchen 11'11 x 9'4

**Study** 9'4 x 5'5

Bathroom  $7'8 \times 6'3$ 

**Bedroom 1** 14'6 x 14'3

**En-suite** 5'10 x 6'5

#### **Ground Floor**

Approx. 58.0 sq. metres (623.9 sq. feet)