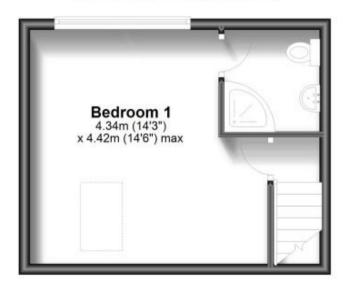

#### **Accommodation**

**Lounge** 14'11 x 13'3

**Dining area** 11'11 x 8'

Kitchen 11'11 x 9'4

**Study** 9'4 x 5'5

Bathroom  $7'8 \times 6'3$ 

**Bedroom 1** 14'6 x 14'3

**En-suite** 5'10 x 6'5

## Second Floor

Approx. 23.3 sq. metres (250.4 sq. feet)