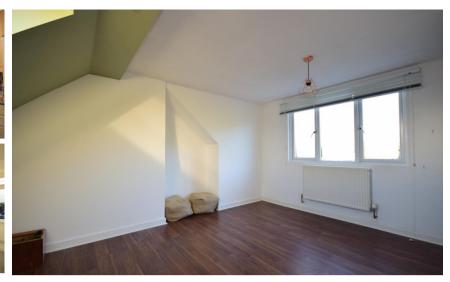

#### **Accommodation**

**Lounge** 14'11 x 13'3

**Dining area** 11'11 x 8'

Kitchen 11'11 x 9'4

**Study** 9'4 x 5'5

Bathroom  $7'8 \times 6'3$ 

**Bedroom 1** 14'6 x 14'3

**En-suite** 5'10 x 6'5

**Bedroom 2** 11'7 x 8'9

**Bedroom 3** 9'5 x 9'6

POTENTIAL: