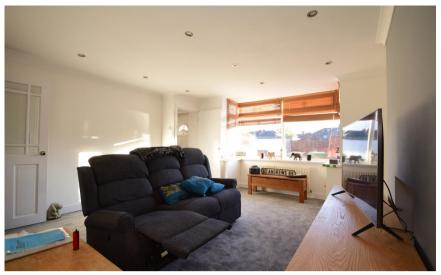

#### **Accommodation**

**Lounge** 14'11 x 13'3

**Dining area** 11'11 x 8'

Kitchen 11'11 x 9'4

**Study** 9'4 x 5'5

Bathroom  $7'8 \times 6'3$ 

**Bedroom 1** 14'6 x 14'3

**En-suite** 5'10 x 6'5