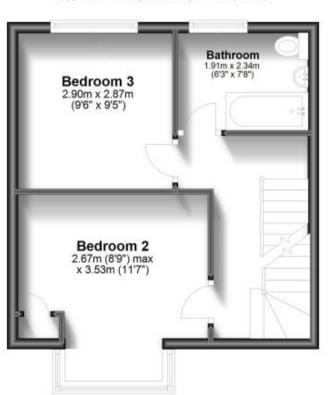

#### **Accommodation**

**Lounge** 14'11 x 13'3

**Dining area** 11'11 x 8'

Kitchen 11'11 x 9'4

**Study** 9'4 x 5'5

Bathroom  $7'8 \times 6'3$ 

**Bedroom 1** 14'6 x 14'3

**En-suite** 5'10 x 6'5

**Bedroom 2** 11'7 x 8'9

**Bedroom 3** 9'5 x 9'6

POTENTIAL:

## First Floor

Approx. 31.3 sq. metres (336.7 sq. feet)