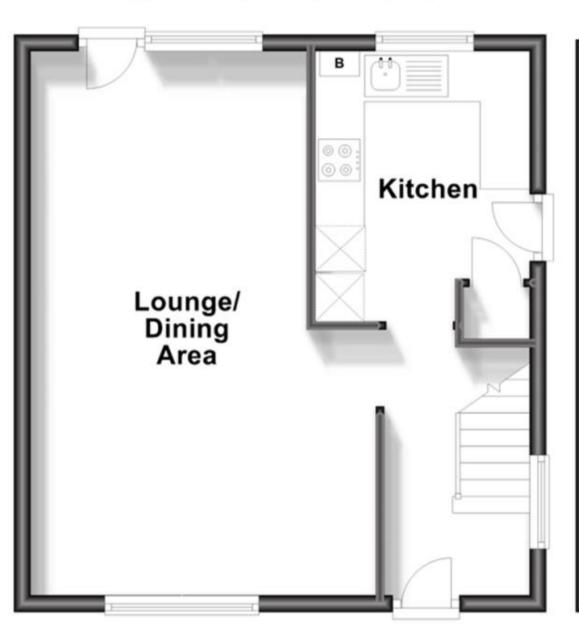

CM Fees Apply

Ashdown Drive, Crawley, RH10











## **Main Features**

- SHORT LET
- Available ASAP
- Driveway
- **Private Garden**
- Well-Presented
- **\*NO DEPOSIT OPTION\***



Deposit required is £1,730.77 Crawley District - Council Tax Band Tax Band D

Renting a property is a big commitment and we recommend that you visit the local authority website and these websites which offer helpful information and advice about letting

www.gov.uk/government/publications/how-to-rent

www.gov.uk/private-renting

www.cubittandwest.co.uk/renting/tenancy-fees-individuals/

www.gov.uk/green-deal-energy-saving-measures

## Call Crawley 01293 544100 ■ cubittandwest.co.uk







## **Ground Floor**

Approx. 39.1 sq. metres (421.3 sq. feet)

## First Floor

Approx. 39.3 sq. metres (423.0 sq. feet)