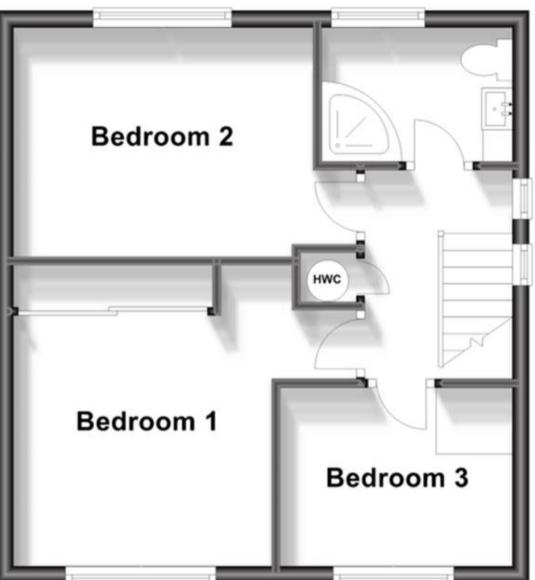

Fees Apply

Ashdown Drive, Crawley, RH10











## **Main Features**

- SHORT LET
- Available ASAP
- Driveway
- **Private Garden**
- Well-Presented
- **\*NO DEPOSIT OPTION\***



Deposit required is £1,730.77 Crawley District - Council Tax Band Tax Band D

Renting a property is a big commitment and we recommend that you visit the local authority website and these websites which offer helpful information and advice about letting

www.gov.uk/government/publications/how-to-rent

www.gov.uk/private-renting

www.cubittandwest.co.uk/renting/tenancy-fees-individuals/

www.gov.uk/green-deal-energy-saving-measures

## Call Crawley 01293 544100 ■ cubittandwest.co.uk







## **Ground Floor**

Approx. 39.1 sq. metres (421.3 sq. feet)

## First Floor

Approx. 39.3 sq. metres (423.0 sq. feet)