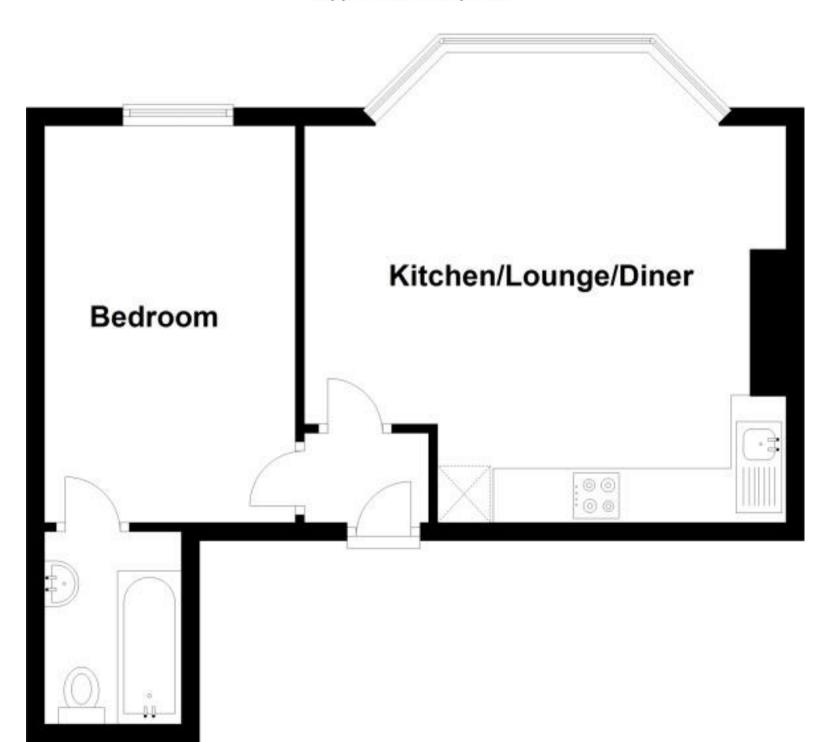

## Accommodation

Lounge Kitchen 17'4x17'4

Bedroom 14'4x9 Bathroom 7x4'10 Allocated Parking **Communal Gardens** 

Call Sutton 020 86426266 ■ cubittandwest.co.uk

POTENTIAL:

C(78)

CURRENT

## First Floor

Approx. 425.1 sq. feet