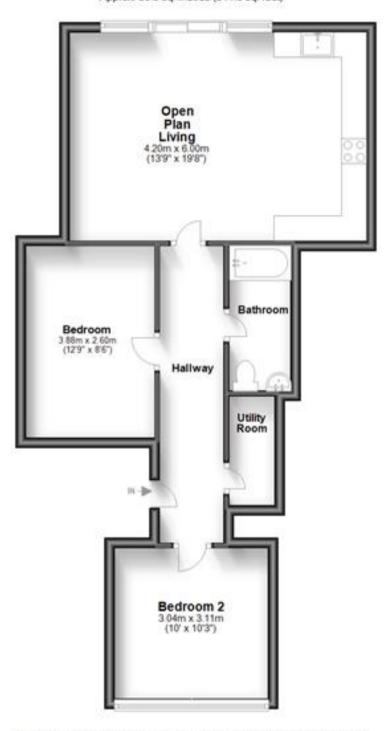

## Accommodation

Kitchen/lounge 6.54 x 4.21

Bedroom 1 3.89 x 2.63

Bedroom 2 3.63 x 3.43

Floor Plan Approx. 59.9 sq. metres (644.9 sq. feet)

Total area: approx. 59.9 sq. metres (644.9 sq. feet)