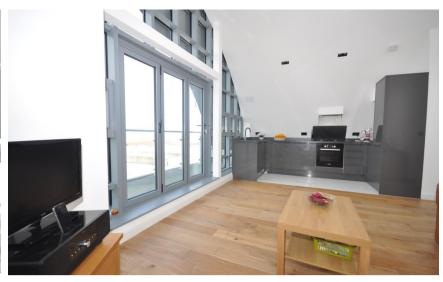

## **Main Features**

- PENTHOUSE APARTMENT
- **CENTRALLY LOCATED**
- **HIGH SPEC FINISH**
- **UNDERFLOOR HEATING**
- **SEA VIEWS**
- **BALCONY**

Deposit required is £1,384.62 Thanet District - Council Tax Band Tax Band D

## Accommodation

Kitchen/lounge 6.54 x 4.21

Bedroom 1 3.89 x 2.63

Bedroom 2 3.63 x 3.43

Floor Plan Approx. 59.9 sq. metres (644.9 sq. feet)

Total area: approx. 59.9 sq. metres (644.9 sq. feet)