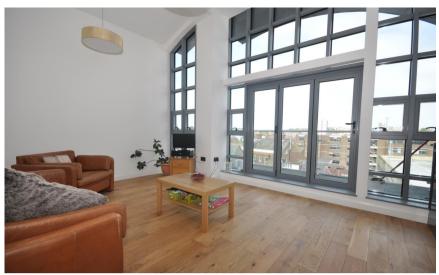

## **Main Features**

- PENTHOUSE APARTMENT
- **CENTRALLY LOCATED**
- **HIGH SPEC FINISH**
- **UNDERFLOOR HEATING**
- **SEA VIEWS**
- **BALCONY**

Deposit required is £1,384.62 Thanet District - Council Tax Band Tax Band D

## Accommodation

Kitchen/lounge 6.54 x 4.21

Bedroom 1 3.89 x 2.63

Bedroom 2 3.63 x 3.43

Floor Plan Approx. 59.9 sq. metres (644.9 sq. feet)

Total area: approx. 59.9 sq. metres (644.9 sq. feet)