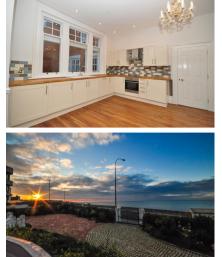

## **Main Features**

- HIGHLY SOUGHT AFTER LOCATION
- STUNNING SUNSET
- OUTSIDE TERRACE AREA
- LARGE OPEN PLAN LIVING
- FANTASTIC SEA VIEWS
- AVAILABLE NOW

Deposit required is £1,442.31 Thanet District - Council Tax Band Tax Band C

## Accommodation

Lounge/Kitchen 8.26 x 4.19 Bathroom 2.07 x 1.55 Bedroom 1 4.02 x 3.71 Bedroom 2 3.36 x 3.21 En Suite 3.40 x 1.11 Terrace

Floor Plan Approx. 69.9 sq. metres (751.9 sq. feet)

Total area: approx. 69.9 sq. metres (751.9 sq. feet)