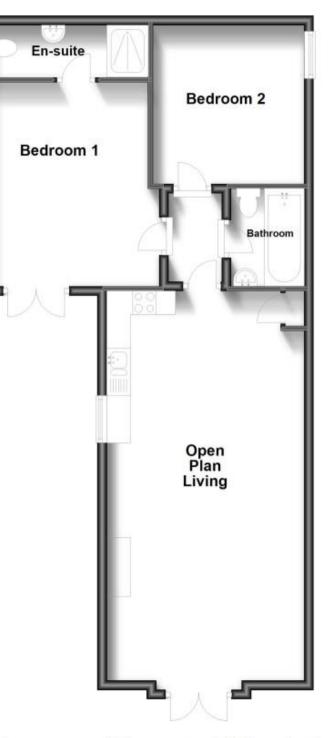

## Accommodation

Lounge/Kitchen 8.26 x 4.19 Bathroom 2.07 x 1.55 Bedroom 1 4.02 x 3.71 Bedroom 2 3.36 x 3.21 En Suite 3.40 x 1.11 Terrace

Floor Plan Approx. 69.9 sq. metres (751.9 sq. feet)

Total area: approx. 69.9 sq. metres (751.9 sq. feet)