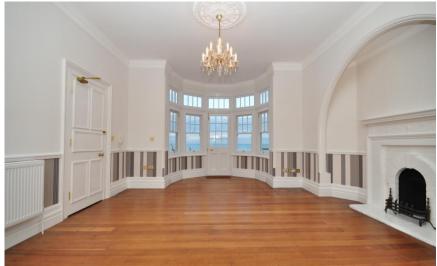

## **Main Features**

- HIGHLY SOUGHT AFTER LOCATION
- STUNNING SUNSET
- OUTSIDE TERRACE AREA
- LARGE OPEN PLAN LIVING
- FANTASTIC SEA VIEWS
- AVAILABLE NOW

Deposit required is £1,442.31 Thanet District - Council Tax Band Tax Band C

## Accommodation

Lounge/Kitchen 8.26 x 4.19 Bathroom 2.07 x 1.55 Bedroom 1 4.02 x 3.71 Bedroom 2 3.36 x 3.21 En Suite 3.40 x 1.11 Terrace

Floor Plan Approx. 69.9 sq. metres (751.9 sq. feet)

Total area: approx. 69.9 sq. metres (751.9 sq. feet)