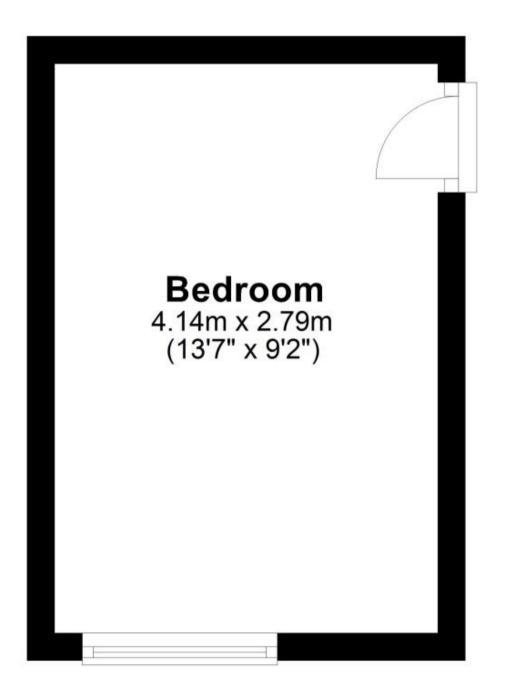

## Accommodation

Kitchen 4.14 x 3.88 Shower Room Bedroom 4.14 x 2.79 Bathroom Communal garden On street parking