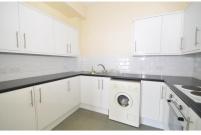

#### Accommodation

**Entrance Hall** 

Lounge 4.58 x 5.26

**Kitchen** 2.3 x 2.93

Landing

Bedroom 1 3.12 x 3.71

**Bedroom 2** 2.54 x 2.97

**Bedroom 3** 1.69 x 2.5