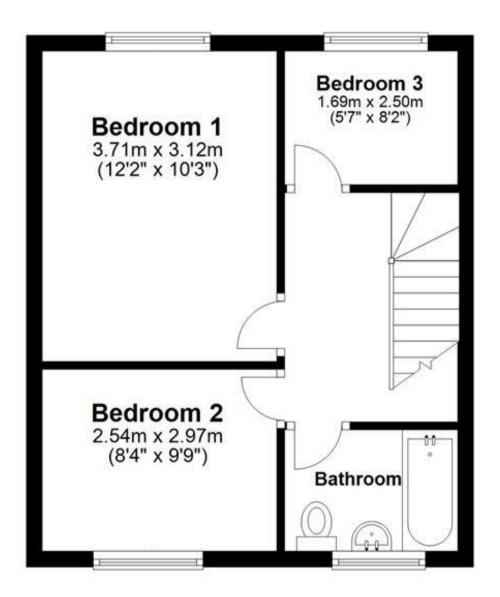

#### Accommodation

**Entrance Hall** 

Lounge 4.58 x 5.26

**Kitchen** 2.3 x 2.93

Landing

Bedroom 1 3.12 x 3.71

**Bedroom 2** 2.54 x 2.97

**Bedroom 3** 1.69 x 2.5

**Bathroom** 1.96 x 2.31

**Balcony Area** 

## **First Floor**