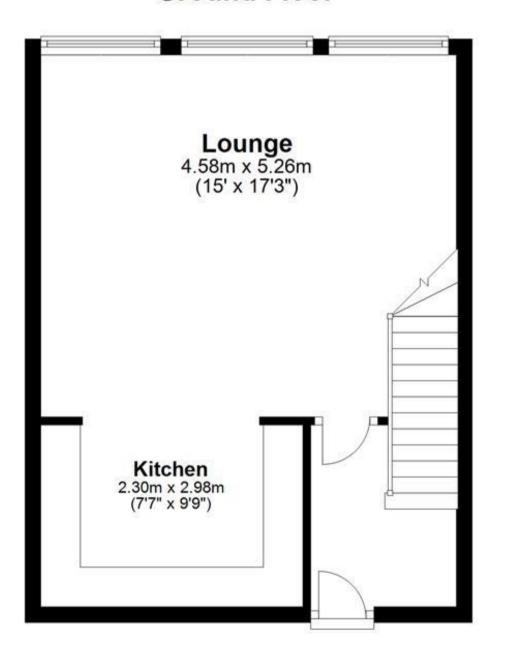

#### Accommodation

**Entrance Hall** 

Lounge 4.58 x 5.26

**Kitchen** 2.3 x 2.93

Landing

Bedroom 1 3.12 x 3.71

**Bedroom 2** 2.54 x 2.97

**Bedroom 3** 1.69 x 2.5

## **Ground Floor**