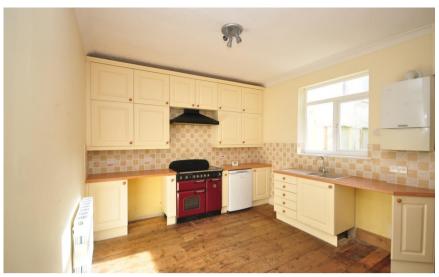

## **Accommodation**

**Door Into Hallway** 

**Lounge** 3.927m x 3.478m

Kitchen/Diner 3.71m x 3.506m

WC/Utility Space 1.389m 1.178m

Upstairs to-

**Bedroom One** 3.37m x 3.019m

**Bedroom Two** 3.12m x 3.804m