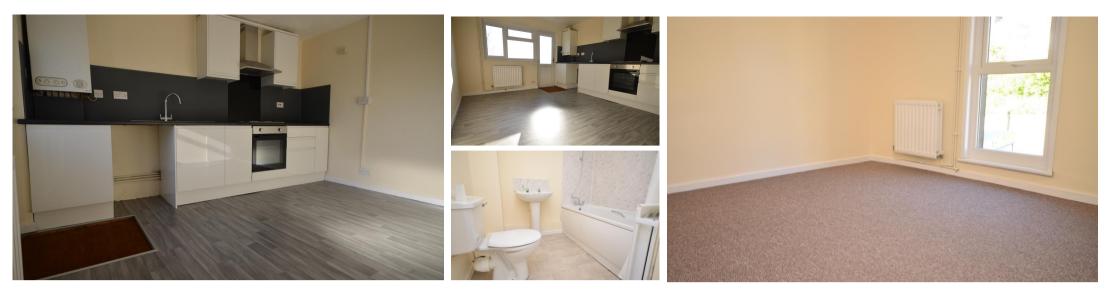

## Accommodation

 Kitchen/Lounge
 3.88 x 3.51

 Bathroom
 2.02 x 1.91

 Bedroom
 3.01 x 3.57