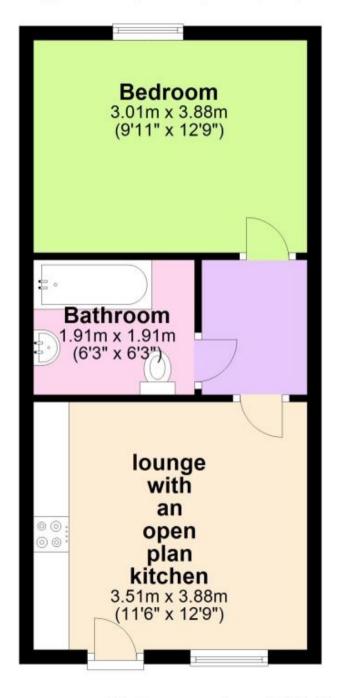

## Accommodation

 Kitchen/Lounge
 3.88 x 3.51

 Bathroom
 2.02 x 1.91

 Bedroom
 3.01 x 3.57

## Ground Floor

Approx. 32.8 sq. metres (352.7 sq. feet)

Total area: approx. 32.8 sq. metres (352.7 sq. feet)