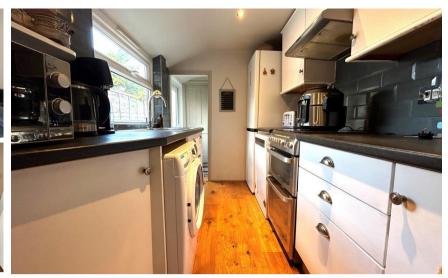

#### Accommodation

**Lounge** 3.57 x 3.34

**Dining room** 3.24 x 2.87

**Kitchen** 2.80 x 1.93

**Bathroom** 2.36 x 1.77

**Bedroom 1** 3.62 x 3.34

**Bedroom 3** 2.42 x 2.15

**Bedroom 2** 3.99 x 3.27