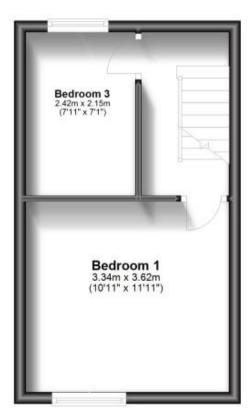

#### Accommodation

**Lounge** 3.57 x 3.34

**Dining room** 3.24 x 2.87

**Kitchen** 2.80 x 1.93

**Bathroom** 2.36 x 1.77

**Bedroom 1** 3.62 x 3.34

**Bedroom 3** 2.42 x 2.15

**Bedroom 2** 3.99 x 3.27

### Ground Floor

Approx. 32.7 sq. metres (351.9 sq. feet)

First Floor

Approx. 22.4 sq. metres (240.7 sq. feet)