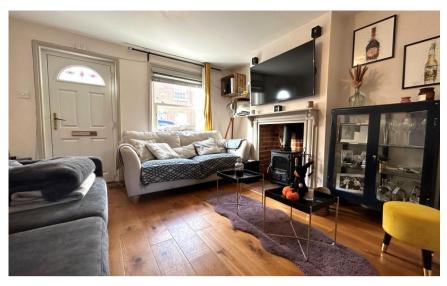

#### Accommodation

**Lounge** 3.57 x 3.34

**Dining room** 3.24 x 2.87

**Kitchen** 2.80 x 1.93

**Bathroom** 2.36 x 1.77

**Bedroom 1** 3.62 x 3.34

**Bedroom 3** 2.42 x 2.15

**Bedroom 2** 3.99 x 3.27