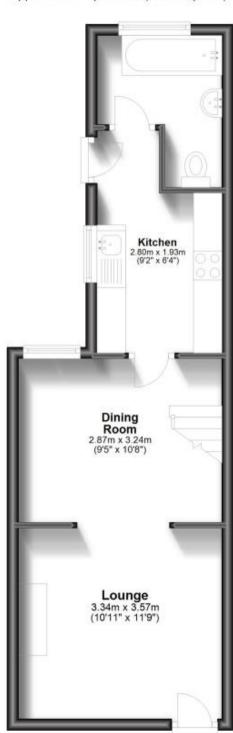

#### Accommodation

**Lounge** 3.57 x 3.34

**Dining room** 3.24 x 2.87

**Kitchen** 2.80 x 1.93

**Bathroom** 2.36 x 1.77

**Bedroom 1** 3.62 x 3.34

**Bedroom 3** 2.42 x 2.15

**Bedroom 2** 3.99 x 3.27

### Ground Floor

Approx. 32.7 sq. metres (351.9 sq. feet)

First Floor

Approx. 22.4 sq. metres (240.7 sq. feet)