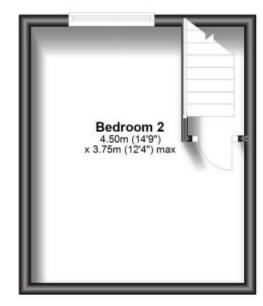

#### Accommodation

**Lounge** 3.57 x 3.34

**Dining room** 3.24 x 2.87

**Kitchen** 2.80 x 1.93

**Bathroom** 2.36 x 1.77

**Bedroom 1** 3.62 x 3.34

**Bedroom 3** 2.42 x 2.15

**Bedroom 2** 3.99 x 3.27

## **Second Floor**

Approx. 15.9 sq. metres (171.6 sq. feet)