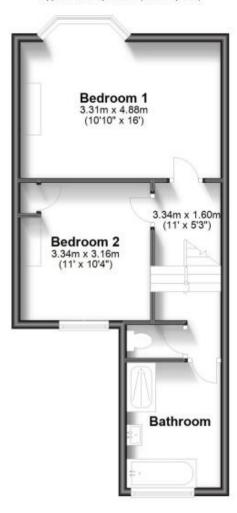

## Accommodation

Reception 3.34 x 3.74 **Dining Room** 3.31 x 3.16 **Kitchen** 3.94 x 2.40

Bedroom 3 4.57 x 2.09

En Suite

Bedroom 1 3.31 x 4.88 Bedroom 2 3.34 x 3.16

**Bathroom** 

## Call Brighton 01273 747525 ■ cubittandwest.co.uk

**Ground Floor** 

First Floor

Approx. 42.2 sq. metres (453.7 sq. feet)