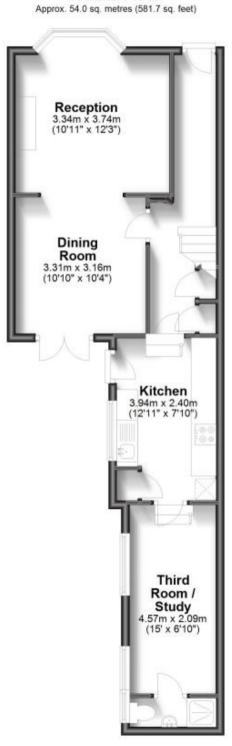

## Accommodation

Reception 3.34 x 3.74 **Dining Room** 3.31 x 3.16 **Kitchen** 3.94 x 2.40

Bedroom 3 4.57 x 2.09

En Suite

Bedroom 1 3.31 x 4.88 Bedroom 2 3.34 x 3.16

**Bathroom** 

## Call Brighton 01273 747525 ■ cubittandwest.co.uk

**Ground Floor** 

First Floor

Approx. 42.2 sq. metres (453.7 sq. feet)