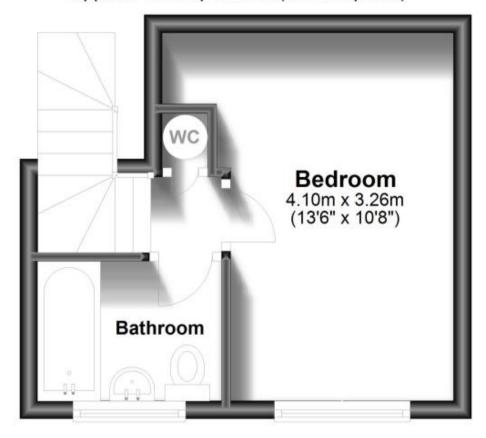

#### Accommodation

**Living Room** 13'6 x 12'4

**Kitchen** 5'5 x 6'9

Landing

Bedroom 13'6 x 10'8

**Bathroom** 

Deposit required is £1,153.85 Crawley District - Council Tax Band Tax Band B

Renting a property is a big commitment and we recommend that you visit the local authority website and these websites which offer helpful information and advice about letting

# **First Floor**

Approx. 16.8 sq. metres (181.0 sq. feet)