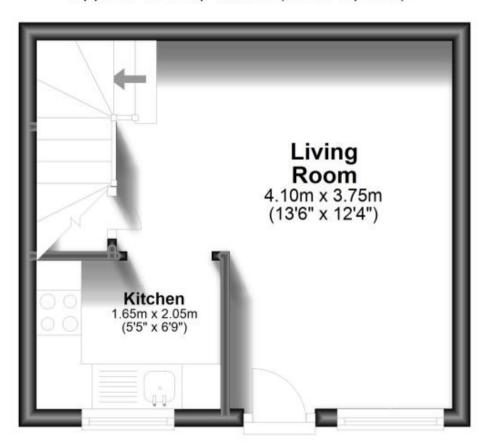

#### Accommodation

**Living Room** 13'6 x 12'4

**Kitchen** 5'5 x 6'9

Landing

Bedroom 13'6 x 10'8

**Bathroom** 

Deposit required is £1,153.85 Crawley District - Council Tax Band Tax Band B

Renting a property is a big commitment and we recommend that you visit the local authority website and these websites which offer helpful information and advice about letting

# **Ground Floor**

Approx. 19.0 sq. metres (205.0 sq. feet)