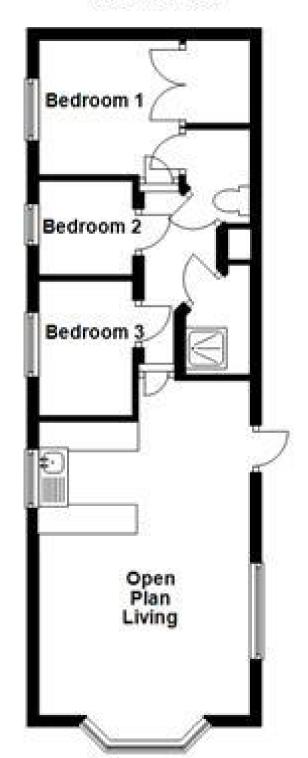

## Accommodation

Lounge/ Kitchen 5.7x 3.6 Master bedroom 2.4 x 2.3 Bedroom 2 1.6 x 1.9 Bedroom 3 1.7 x 2.3 Shower room

Call Chichester 01243 774772 ■ cubittandwest.co.uk

POTENTIAL:

CURRENT:

## **Ground Floor**