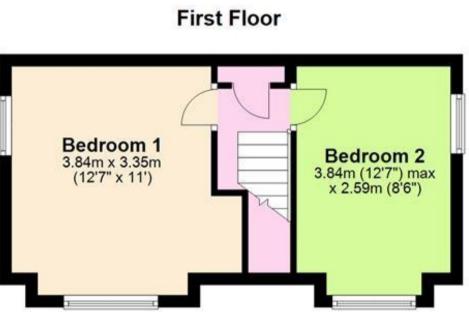

#### Accommodation Porch

Lounge 19'9 x 11 Kitchen 13'3 x 7'8 Bathroom 8'1 x 5'7 Bedroom 1 12'7 x 11 Bedroom 2 12'7 x 8'7 Driveway Garage Front and rear gardens

Deposit required is £1,730.77 The City of Brighton and Hove - Council Tax Band Tax Band C