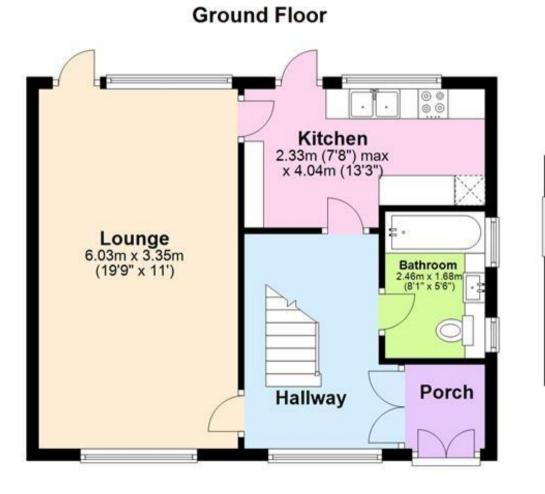

#### Accommodation Porch

Lounge 19'9 x 11 Kitchen 13'3 x 7'8 Bathroom 8'1 x 5'7 Bedroom 1 12'7 x 11 Bedroom 2 12'7 x 8'7 Driveway Garage Front and rear gardens

Deposit required is £1,730.77 The City of Brighton and Hove - Council Tax Band Tax Band C