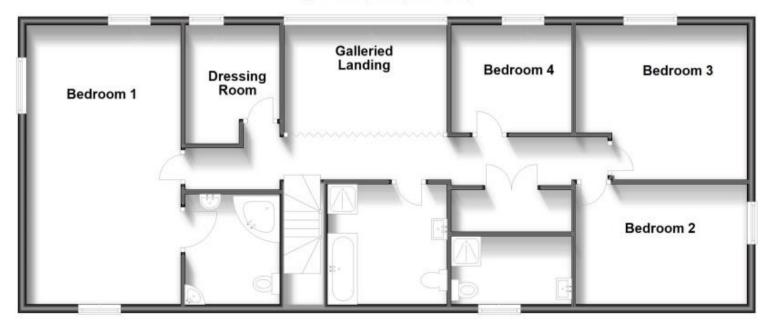

## Accommodation

Entrance Hall  $6.71 \times 3.77$ Cloakroom Lounge  $7.13 \times 5.96$ Dining Room  $3.94 \times 3.41$ Kitchen  $6.25 \times 3.35$ Utility Room  $2.41 \times 1.92$ Galleried Landing Bedroom 1  $6.59 \times 3.66$ Dressing Room Master En-suite  $3.02 \times 2.22$  Bedroom 2 4.21 x 3.12 En-suite Shower Room 2.29 x 2.12 Bedroom 3 3.68 x 3.31 Bedroom 4 3.07 x 2.27 Family Bathroom Gated Driveway Large Rear Garden

Ground Floor Approx. 111.5 sq. metres (1200.0 sq. feet)

First Floor Approx. 111.9 sq. metres (1204.8 sq. feet)

Total area: approx. 223.4 sq. metres (2404.8 sq. feet)