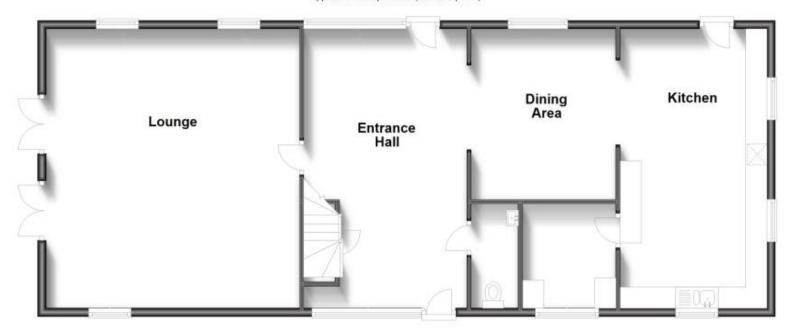

## Accommodation

Entrance Hall  $6.71 \times 3.77$ Cloakroom Lounge  $7.13 \times 5.96$ Dining Room  $3.94 \times 3.41$ Kitchen  $6.25 \times 3.35$ Utility Room  $2.41 \times 1.92$ Galleried Landing Bedroom 1  $6.59 \times 3.66$ Dressing Room Master En-suite  $3.02 \times 2.22$  Bedroom 2 4.21 x 3.12 En-suite Shower Room 2.29 x 2.12 Bedroom 3 3.68 x 3.31 Bedroom 4 3.07 x 2.27 Family Bathroom Gated Driveway Large Rear Garden

Ground Floor Approx. 111.5 sq. metres (1200.0 sq. feet)

First Floor Approx. 111.9 sq. metres (1204.8 sq. feet)

Total area: approx. 223.4 sq. metres (2404.8 sq. feet)