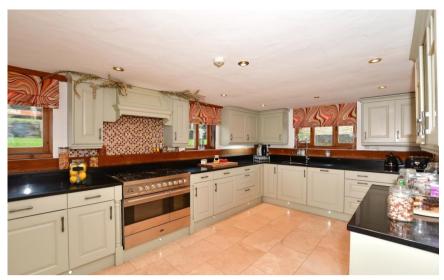

## Accommodation

Entrance Hall  $6.71 \times 3.77$ Cloakroom Lounge  $7.13 \times 5.96$ Dining Room  $3.94 \times 3.41$ Kitchen  $6.25 \times 3.35$ Utility Room  $2.41 \times 1.92$ Galleried Landing Bedroom 1  $6.59 \times 3.66$ Dressing Room Master En-suite  $3.02 \times 2.22$  Bedroom 2 4.21 x 3.12 En-suite Shower Room 2.29 x 2.12 Bedroom 3 3.68 x 3.31 Bedroom 4 3.07 x 2.27 Family Bathroom Gated Driveway Large Rear Garden