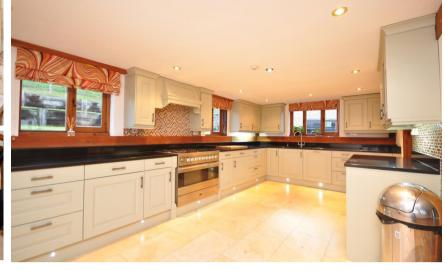

## Accommodation

Entrance Hall  $6.71 \times 3.77$ Cloakroom Lounge  $7.13 \times 5.96$ Dining Room  $3.94 \times 3.41$ Kitchen  $6.25 \times 3.35$ Utility Room  $2.41 \times 1.92$ Galleried Landing Bedroom 1  $6.59 \times 3.66$ Dressing Room Master En-suite  $3.02 \times 2.22$  Bedroom 2 4.21 x 3.12 En-suite Shower Room 2.29 x 2.12 Bedroom 3 3.68 x 3.31 Bedroom 4 3.07 x 2.27 Family Bathroom Gated Driveway Large Rear Garden