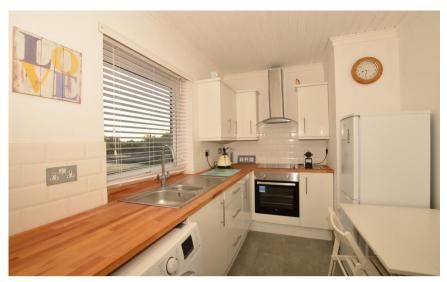

## Accommodation

Hallway

**Kitchen** 2.44 x 4.23

**Lounge** 5.26 x 3.27

**Bedroom 1** 3.64 x 3.05

Bedroom 2 3.64 x 2.56

Bathroom 2.09 x 2.07