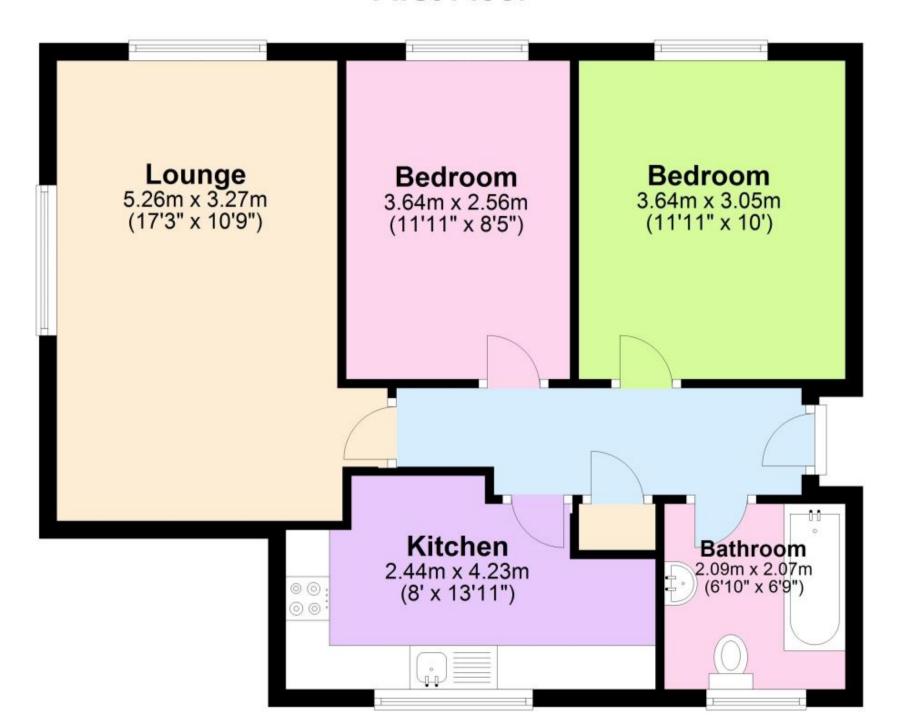

## Accommodation

Hallway

**Kitchen** 2.44 x 4.23

**Lounge** 5.26 x 3.27

**Bedroom 1** 3.64 x 3.05

Bedroom 2 3.64 x 2.56

Bathroom 2.09 x 2.07

## First Floor