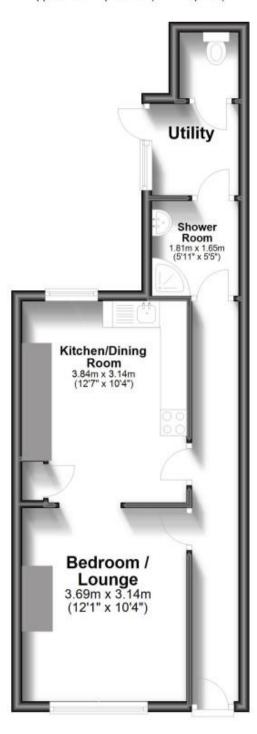

### **Main Features**

- **Studio Apartment**
- **Basement level**
- Courtyard garden
- **Newly refurbished**
- **Great location**
- Open house event

Deposit required is £750.00 Dover District - Council Tax Band Tax Band A

### Basement

Approx. 39.2 sq. metres (422.5 sq. feet)

Total area: approx. 39.2 sq. metres (422.5 sq. feet)