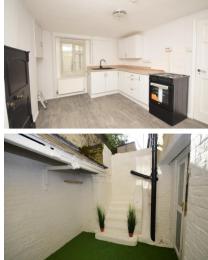

### **Main Features**

- **Studio Apartment**
- **Basement level**
- Courtyard garden
- **Newly refurbished**
- **Great location**
- Open house event

Deposit required is £750.00 Dover District - Council Tax Band Tax Band A

### Basement

Approx. 39.2 sq. metres (422.5 sq. feet)

Total area: approx. 39.2 sq. metres (422.5 sq. feet)