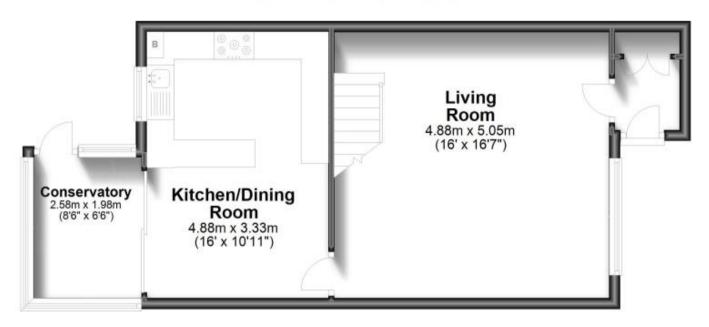

## Accommodation

## **Ground Floor**

Approx. 49.1 sq. metres (528.2 sq. feet)

First Floor

Approx. 39.8 sq. metres (427.9 sq. feet)

Total area: approx. 88.8 sq. metres (956.1 sq. feet)