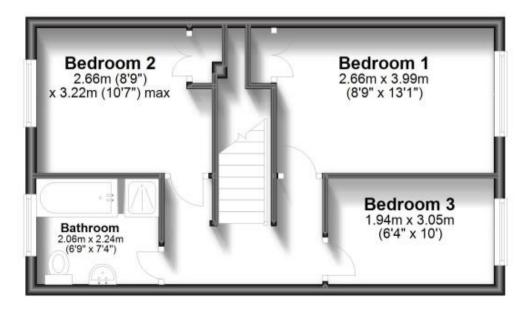

## Accommodation

## **Ground Floor**

Approx. 49.1 sq. metres (528.2 sq. feet)

First Floor

Approx. 39.8 sq. metres (427.9 sq. feet)

Total area: approx. 88.8 sq. metres (956.1 sq. feet)