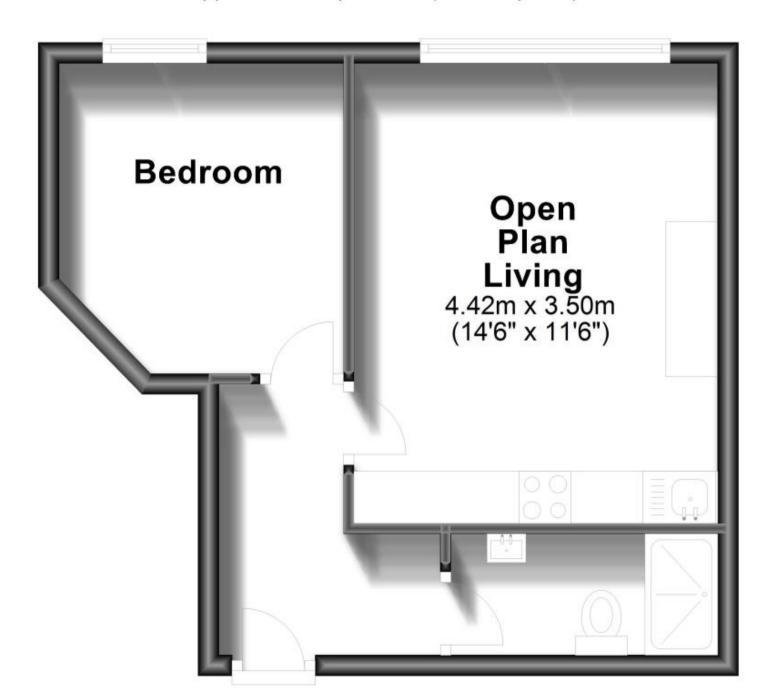

## Accommodation

Entrance Hall
Kitchen/Living Room 3.5x4.42
Bedroom 3.22x2.74
Shower Room 2.57x1.17

Renting a property is a big commitment and we recommend that you visit the local authority website and these websites which offer helpful information and advice about letting

## **Second Floor**

Approx. 31.5 sq. metres (338.9 sq. feet)