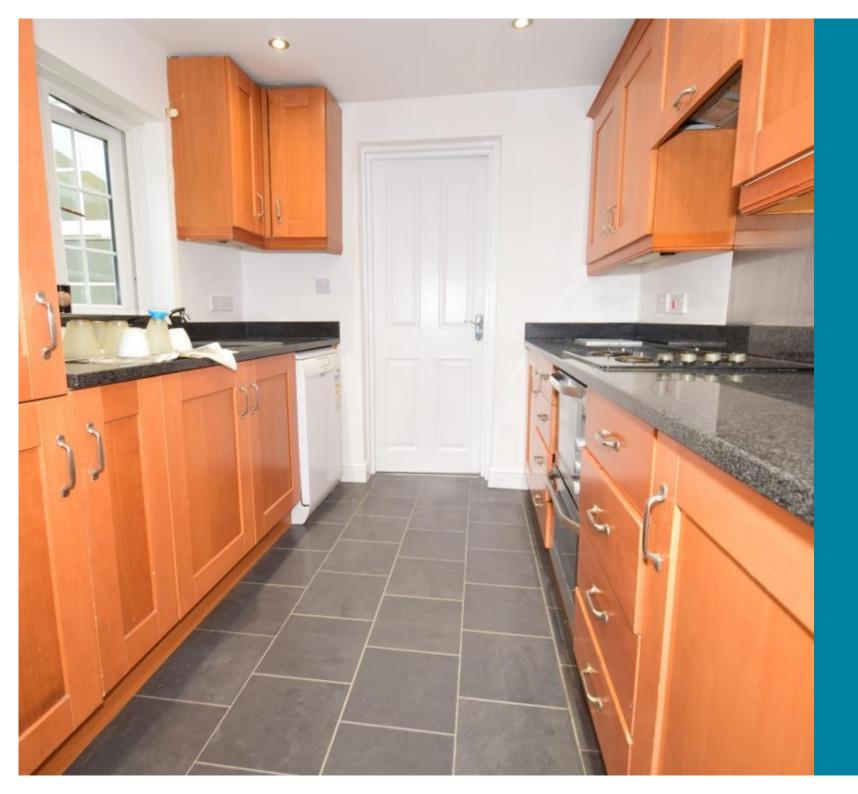

#### **Main Features**

- LOUNGE/DINER
- KITCHEN
- CONSERVATORY
- MASTER WITH EN-SUITE
- TWO FURTHER DOUBLES
- MAIN BATHROOM

Deposit required is £2,278.85 Bexley London - Council Tax Band Tax Band C

Renting a property is a big commitment and we recommend that you visit the local authority website and these websites which offer helpful information and advice about letting

#### Accommodation

Lounge/Diner 7.56x3.55 Kitchen 2.71x2.30 Conservatory 3.51x2.44 Master 5.35x2.81 En-suite 2.33x1.44 Bedroom Two 4.60x3.94 Bedroom Three 3.52x2.49 Bathroom 2.38x2.66