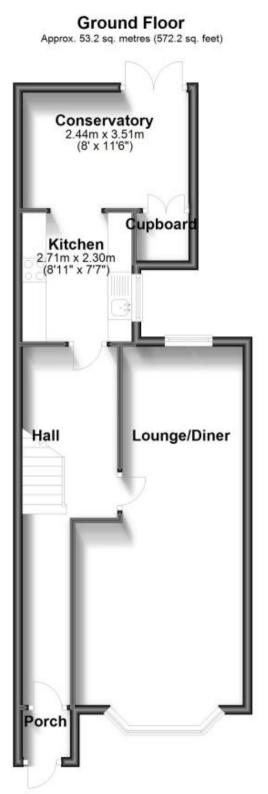

#### Accommodation

Lounge/Diner 7.56x3.55 Kitchen 2.71x2.30 Conservatory 3.51x2.44 Master 5.35x2.81 En-suite 2.33x1.44 Bedroom Two 4.60x3.94 Bedroom Three 3.52x2.49 Bathroom 2.38x2.66