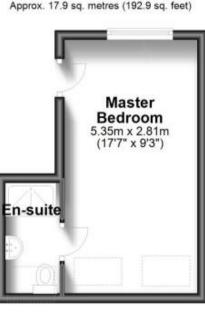

#### Accommodation

Lounge/Diner 7.56x3.55 Kitchen 2.71x2.30 Conservatory 3.51x2.44 Master 5.35x2.81 En-suite 2.33x1.44 Bedroom Two 4.60x3.94 Bedroom Three 3.52x2.49 Bathroom 2.38x2.66

# **First Floor** Approx. 41.6 sq. metres (447.8 sq. feet) Bathroom 2.66m x 2.38m (8'9" x 7'10") 3.52m x 2.01m (11'7" x 6'7") Bedroom 3 3.52m x 2.49m (11'7" x 8'2") Bedroom 2

Second Floor Approx. 17.9 sq. metres (192.9 sq. feet)