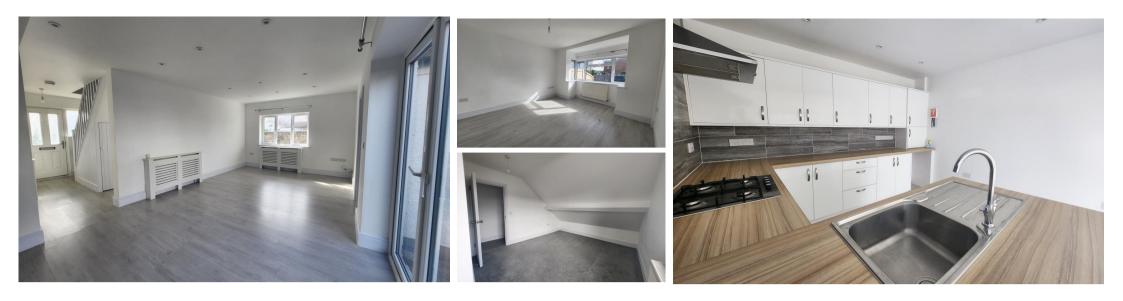

## Accommodation

Lounge Area 6.33-3.55 Shower room Study/Office 2.66-2.60 Bedroom One 3.44-3.04 Bedroom Two 4.84-3.52 En-Suite Shower Room Bedroom Three 5.01-2.70 Bedroom Four 3.56-3.56 Bedroom Five 3.56-3.56 Family Bathroom 2.85-2.22