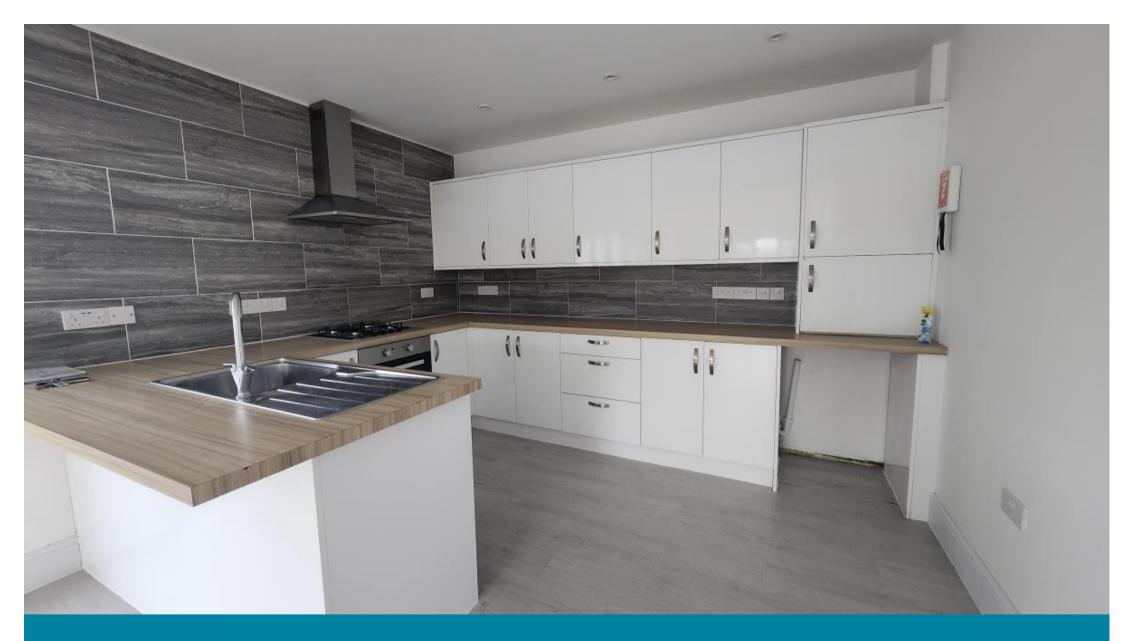

## Accommodation

Lounge Area 6.33-3.55 Shower room Study/Office 2.66-2.60 Bedroom One 3.44-3.04 Bedroom Two 4.84-3.52 En-Suite Shower Room Bedroom Three 5.01-2.70 Bedroom Four 3.56-3.56 Bedroom Five 3.56-3.56 Family Bathroom 2.85-2.22