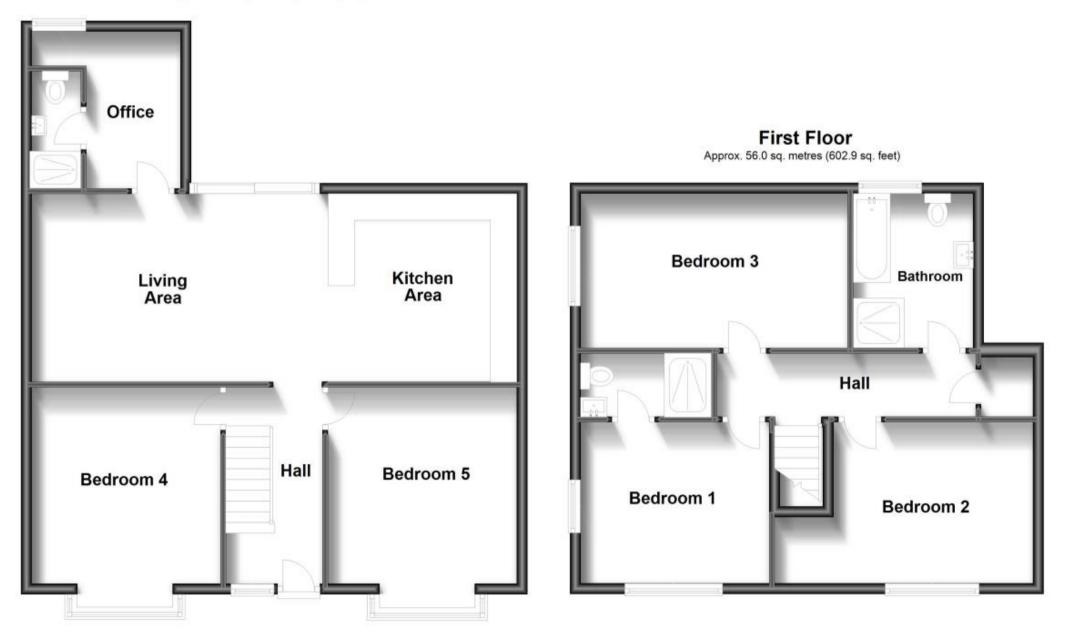

## Accommodation

Lounge Area 6.33-3.55 Shower room Study/Office 2.66-2.60 Bedroom One 3.44-3.04 Bedroom Two 4.84-3.52 En-Suite Shower Room Bedroom Three 5.01-2.70 Bedroom Four 3.56-3.56 Bedroom Five 3.56-3.56 Family Bathroom 2.85-2.22

## **Ground Floor**

Approx. 79.2 sq. metres (852.2 sq. feet)