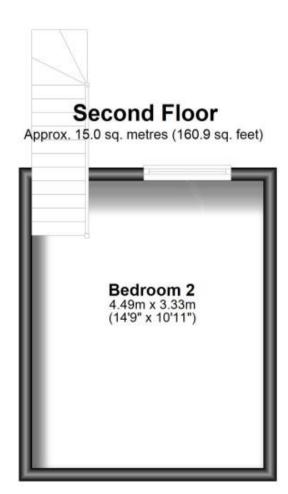

#### Accommodation

**Lounge** 3.62 x 3.29

**Dining Room** 3.66 x 3.12

**Kitchen** 3.83 x 1.93

**Bedroom 1** 3.68 x 3.59

**Bathroom** 3.12 x 1.86

Bedroom 3 3.63 x 1.76

**Bedroom 2** 4.49 x 3.33