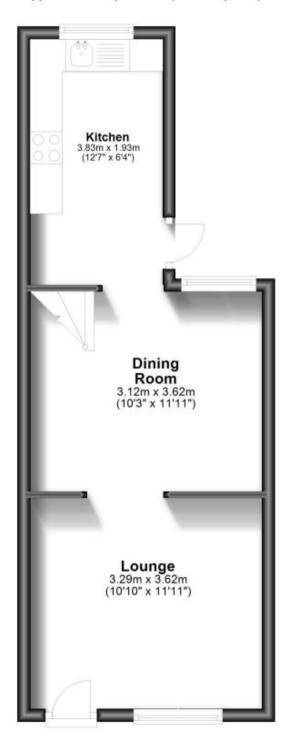

#### Accommodation

**Lounge** 3.62 x 3.29

**Dining Room** 3.66 x 3.12

**Kitchen** 3.83 x 1.93

**Bedroom 1** 3.68 x 3.59

**Bathroom** 3.12 x 1.86

Bedroom 3 3.63 x 1.76

**Bedroom 2** 4.49 x 3.33

## **Ground Floor**

Approx. 31.2 sq. metres (335.5 sq. feet)