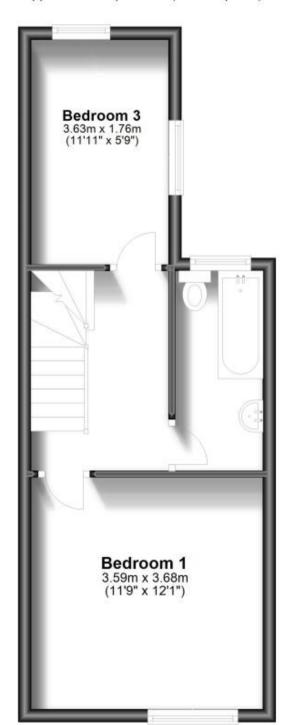

#### Accommodation

**Lounge** 3.62 x 3.29

**Dining Room** 3.66 x 3.12

**Kitchen** 3.83 x 1.93

**Bedroom 1** 3.68 x 3.59

**Bathroom** 3.12 x 1.86

Bedroom 3 3.63 x 1.76

**Bedroom 2** 4.49 x 3.33

## **First Floor**

Approx. 33.0 sq. metres (355.2 sq. feet)