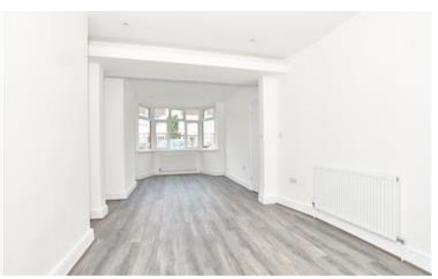

## **Accommodation**

Lounge/dining 5.85 x 3.28

Kitchen/breakfast area 4.35 x 2.72

**Bathroom** 

**Bedroom 1** 4.73 x 2.67

**Bedroom 2** 3.08 x 2.75

Bedroom 3 2.16 x 2.08