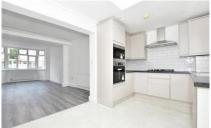

## **Accommodation**

Lounge/dining 5.85 x 3.28

Kitchen/breakfast area 4.35 x 2.72

**Bathroom** 

**Bedroom 1** 4.73 x 2.67

**Bedroom 2** 3.08 x 2.75

Bedroom 3 2.16 x 2.08