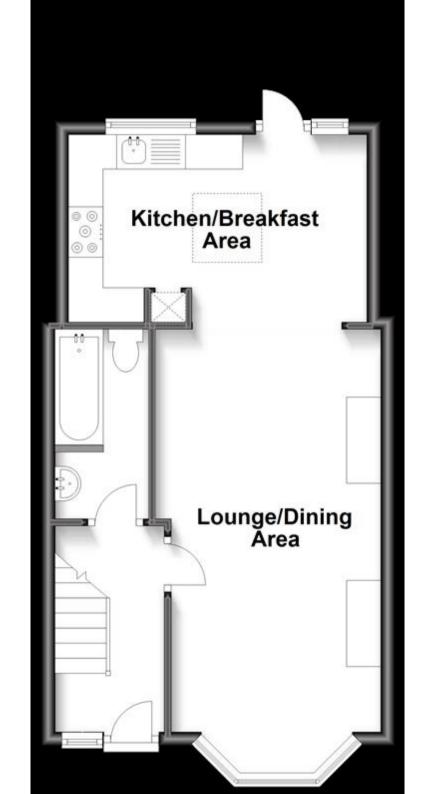

## **Accommodation**

Lounge/dining 5.85 x 3.28

Kitchen/breakfast area 4.35 x 2.72

**Bathroom** 

**Bedroom 1** 4.73 x 2.67

**Bedroom 2** 3.08 x 2.75

Bedroom 3 2.16 x 2.08