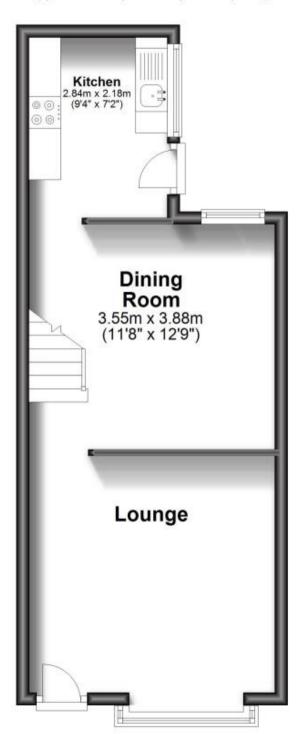

#### Accommodation

**Lounge** 3.88 x 3.73

**Dining Room** 3.55 x 3.7

Kitchen 2.84 x 2.18

Landing

Bedroom 1 3.91 x 3.70

**Bedroom 2** 3.58 x 2.28

**Bathroom** 

# **Ground Floor**

Approx. 35.3 sq. metres (380.1 sq. feet)