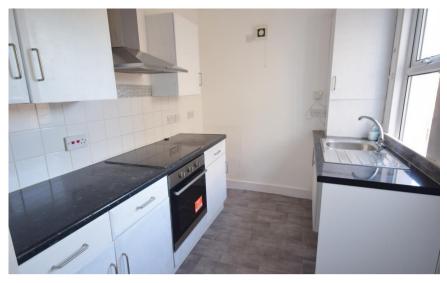

#### Accommodation

**Lounge** 3.88 x 3.73

**Dining Room** 3.55 x 3.7

Kitchen 2.84 x 2.18

Landing

Bedroom 1 3.91 x 3.70

**Bedroom 2** 3.58 x 2.28

**Bathroom** 