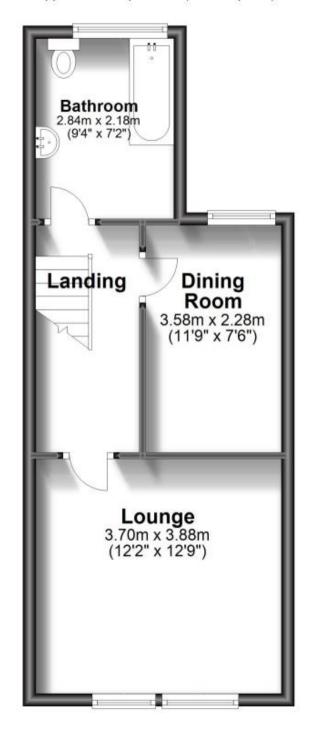

#### Accommodation

**Lounge** 3.88 x 3.73

**Dining Room** 3.55 x 3.7

Kitchen 2.84 x 2.18

Landing

Bedroom 1 3.91 x 3.70

**Bedroom 2** 3.58 x 2.28

**Bathroom** 

### First Floor

Approx. 35.5 sq. metres (382.4 sq. feet)