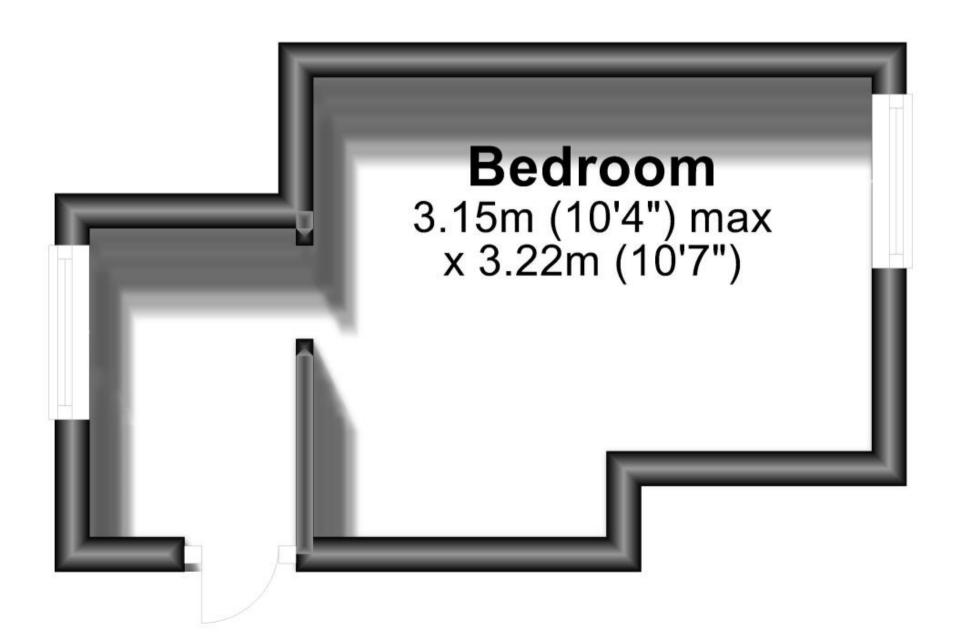

ble 14/10/23

**Ashurst Lane Plumpton** BN7











## **Main Features**

- Room to Rent Bills included
- Situated in a Lovely Cottage
- Close to Train Station
- Allocated Parking
- Fully Furnished
- Shared Kitchen and Bathroom



Deposit required is £721.15 Lewes District - Council Tax Band Tax Band A

Renting a property is a big commitment and we recommend that you visit the local authority website and these websites which offer helpful information and advice about letting

www.gov.uk/government/publications/how-to-rent www.gov.uk/private-renting www.cubittandwest.co.uk/renting/tenancy-fees-individuals/ www.gov.uk/green-deal-energy-saving-measures

## Accommodation

**Bedroom** 2.65 x 3.22

## Call Brighton 01273 747525 ■ cubittandwest.co.uk





POTENTIAL:

CURRENT:

## First Floor