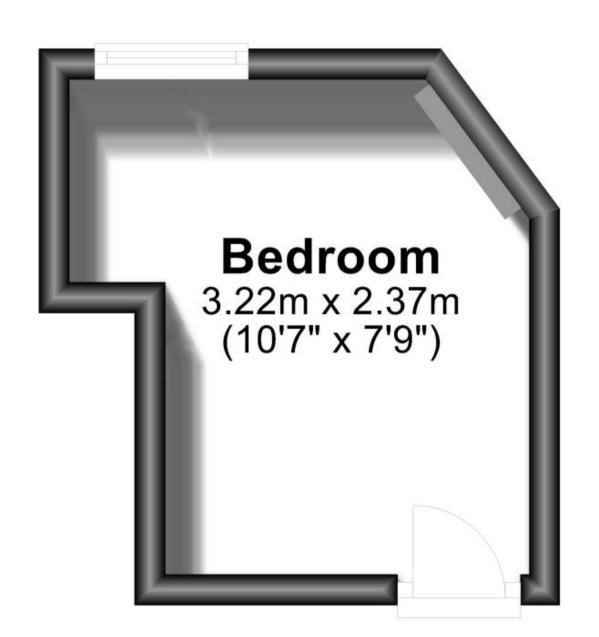

ly

Ashurst Lane Plumpton BN7











## **Main Features**

- Room to Rent Bills included
- Situated in a Lovely Cottage
- **Close to Train Station**
- **Allocated Parking**
- **Fully Furnished**
- **Shared Kitchen and Bathroom**



Deposit required is £692.31 Lewes District - Council Tax Band N/A

Renting a property is a big commitment and we recommend that you visit the local authority website and these websites which offer helpful information and advice about letting

www.gov.uk/government/publications/how-to-rent www.gov.uk/private-renting www.cubittandwest.co.uk/renting/tenancy-fees-individuals/ www.gov.uk/green-deal-energy-saving-measures

## Accommodation

**Bedroom** 3.22 x 2.86

## Call Brighton 01273 747525 ■ cubittandwest.co.uk





POTENTIAL:

CURRENT:

## **Ground Floor**