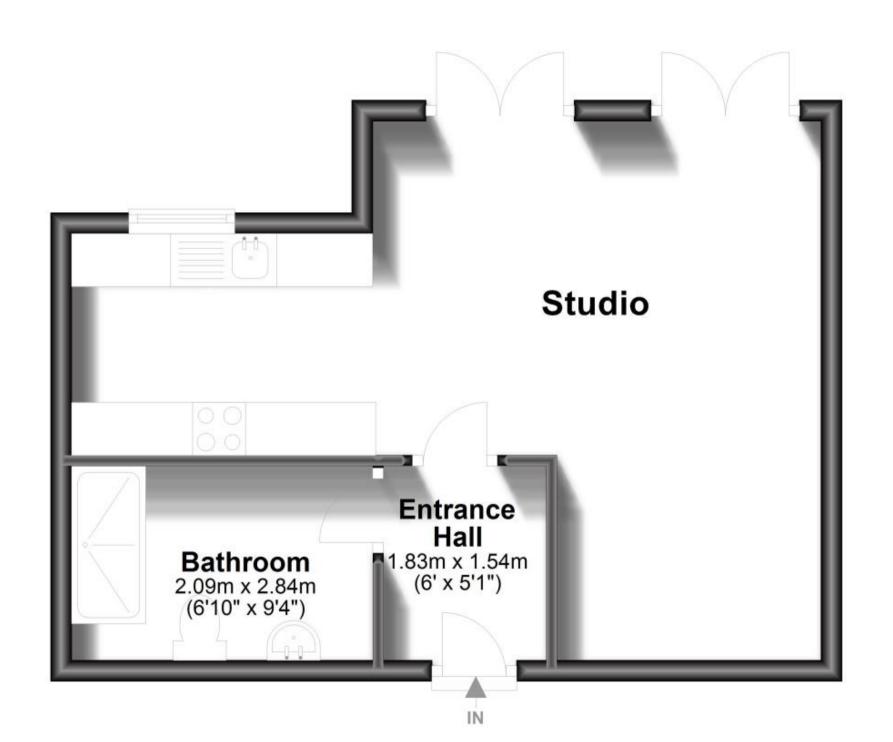

Price £1,050 PCM Fees Apply



London Road Sutton SM3











## **Main Features**

- Available now
- **LIFT Access**
- Concierge
- **Suit Single Professional**
- Close to local shops and transport
- No Pets



Deposit required is £1,211.54 Sutton London - Council Tax Band Tax Band A

Renting a property is a big commitment and we recommend that you visit the local authority website and these websites which offer helpful information and advice about letting

www.gov.uk/government/publications/how-to-rent www.gov.uk/private-renting www.cubittandwest.co.uk/renting/tenancy-fees-individuals/ www.gov.uk/green-deal-energy-saving-measures

## Call Sutton 020 86426266 ■ cubittandwest.co.uk

## Accommodation







## **Basement**