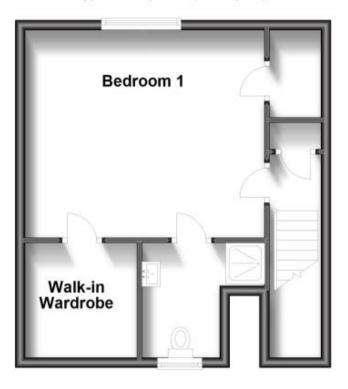

**Bedroom 4** 3.68 x 2.02

Bathroom 2.4 x 2

Second Floor Landing

Master Bedroom 4.81 x 4.2 Walk In Wardrobe 2.32 x 2.26

**En-suite** 

Garden

Garage

Call Maidstone 01622 675064 ■ wardsofkent.co.uk

## Second Floor

Approx. 38.0 sq. metres (408.8 sq. feet)