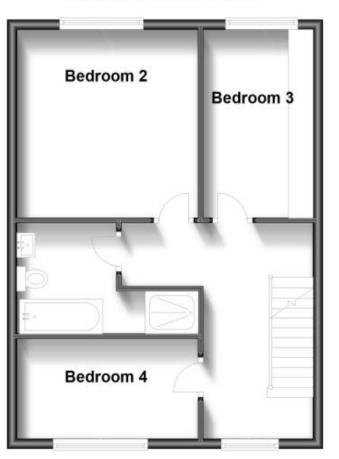

**Bedroom 4** 3.68 x 2.02

Bathroom 2.4 x 2

Second Floor Landing

Master Bedroom 4.81 x 4.2 Walk In Wardrobe 2.32 x 2.26

**En-suite** 

Garden

Garage

Call Maidstone 01622 675064 ■ wardsofkent.co.uk

## Second Floor

Approx. 38.0 sq. metres (408.8 sq. feet)