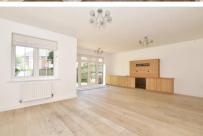

## **Accommodation**

**Entrance Hall** 

**Downstairs WC** 

Lounge/Diner 5.98 x 5.29

Kitchen/Breakfast Room 4.74x 3.66

First Floor Landing

**Bedroom 2** 3.8 x 3.69

Bedroom 3 3.8 x 2.21