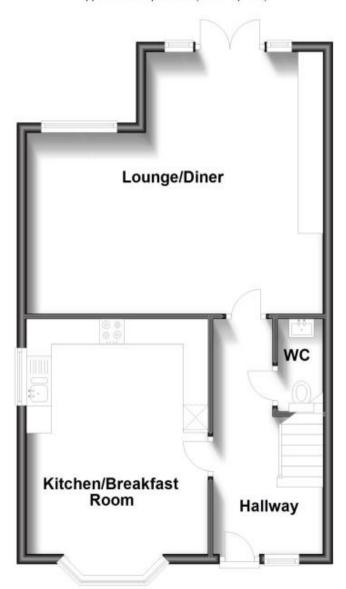

## **Accommodation**

**Entrance Hall** 

**Downstairs WC** 

Lounge/Diner 5.98 x 5.29

Kitchen/Breakfast Room 4.74x 3.66

First Floor Landing

**Bedroom 2** 3.8 x 3.69

Bedroom 3 3.8 x 2.21

**Ground Floor** 

Approx. 56.9 sq. metres (612.3 sq. feet)

First Floor

Approx. 49.5 sq. metres (532.6 sq. feet)