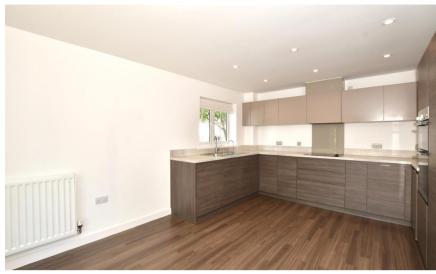

## **Accommodation**

**Entrance Hall** 

**Downstairs WC** 

Lounge/Diner 5.98 x 5.29

Kitchen/Breakfast Room 4.74x 3.66

First Floor Landing

**Bedroom 2** 3.8 x 3.69

Bedroom 3 3.8 x 2.21