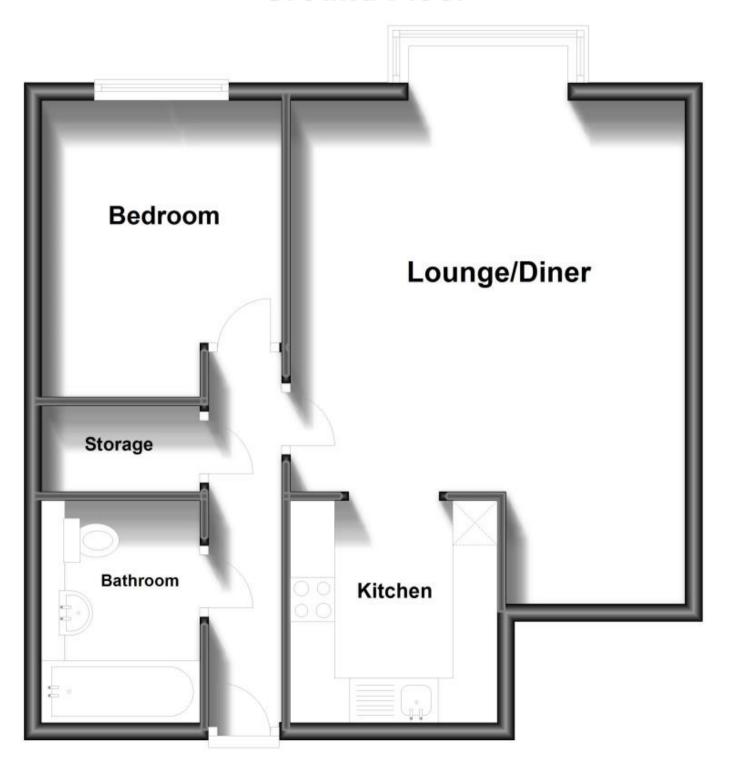

## Accommodation

Hallway Living/Dining Room 20'8 x 14'8

**Kitchen** 8'2 x 7'8

Bedroom 11'0 x 8'11

**Bathroom** 

**Communal Grounds** 

Call Crawley 01293 544100 ■ cubittandwest.co.uk

## **Ground Floor**