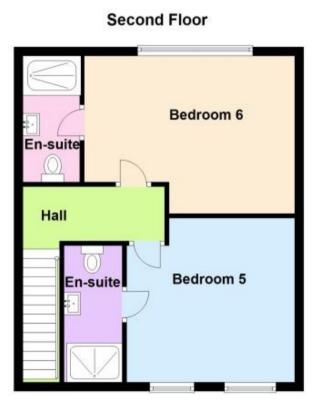

5 PCM Fees Apply



Farlington Road Portsmouth PO2











## **Main Features**

- STUNNING PROPERTY
- All Bills Included Except Council Tax
- ROOM LETS
- AVAILABLE October
- Transport Links Close By
- Communal Rear Garden



Deposit required is £778.85 City of Portsmouth - Council Tax Band Tax Band A

Renting a property is a big commitment and we recommend that you visit the local authority website and these websites which offer helpful information and advice about letting

www.gov.uk/government/publications/how-to-rent www.gov.uk/private-renting www.cubittandwest.co.uk/renting/tenancy-fees-individuals/ www.gov.uk/green-deal-energy-saving-measures

## Accommodation

Room Six 12'9-11'10 **En-Suite** 

## Call Portsmouth 023 92653157 ■ cubittandwest.co.uk







## **Ground Floor**