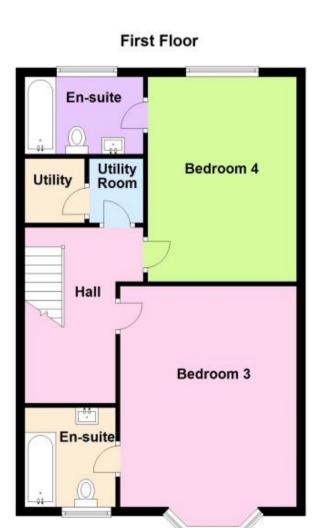

675 PCM Fees Apply



Farlington Road Portsmouth PO2











## **Main Features**

- STUNNING PROPERTY
- All Bills Included Except Council Tax
- ROOM LETS
- AVAILABLE October
- Transport Links Close By
- Communal Rear Garden



Deposit required is £778.85 City of Portsmouth - Council Tax Band Tax Band A

Renting a property is a big commitment and we recommend that you visit the local authority website and these websites which offer helpful information and advice about letting

www.gov.uk/government/publications/how-to-rent www.gov.uk/private-renting www.cubittandwest.co.uk/renting/tenancy-fees-individuals/ www.gov.uk/green-deal-energy-saving-measures

## Accommodation

Room Six 12'9-11'10 **En-Suite** 

## Call Portsmouth 023 92653157 ■ cubittandwest.co.uk







## **Ground Floor**