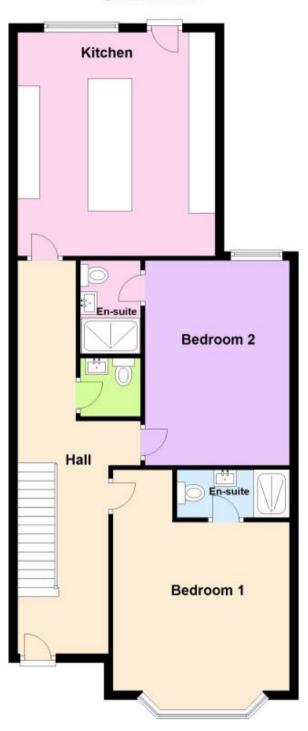

£675 PCM Fees Apply



Farlington Road Portsmouth PO2











## **Main Features**

- STUNNING PROPERTY
- All Bills Included Except Council Tax
- ROOM LETS
- AVAILABLE October
- Transport Links Close By
- Communal Rear Garden



Deposit required is £778.85 City of Portsmouth - Council Tax Band Tax Band A

Renting a property is a big commitment and we recommend that you visit the local authority website and these websites which offer helpful information and advice about letting

www.gov.uk/government/publications/how-to-rent www.gov.uk/private-renting www.cubittandwest.co.uk/renting/tenancy-fees-individuals/ www.gov.uk/green-deal-energy-saving-measures

## Accommodation

Room Six 12'9-11'10 **En-Suite** 

## Call Portsmouth 023 92653157 ■ cubittandwest.co.uk







## **Ground Floor**