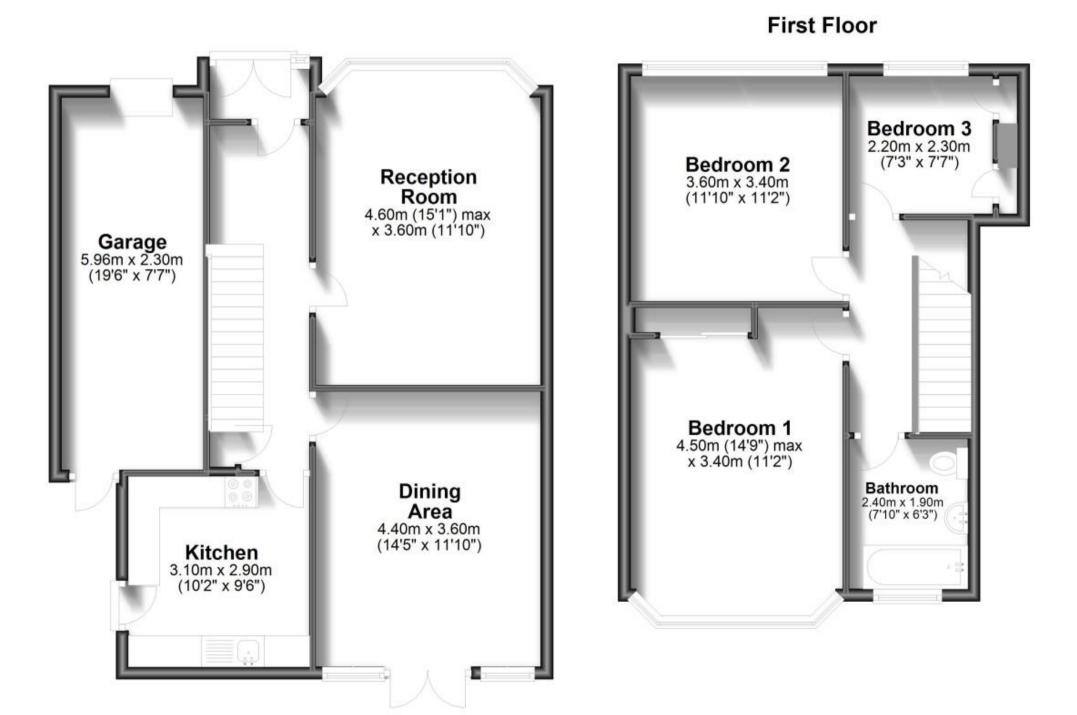

## **Main Features**

| - Recently Redecorated Dinin   - Recently Redecorated Kitch   - Driveway Bedr   - Garage Bedr   - Suit Professional Family Bedr   - Small Pets Considered Bath |   | Newly Carpeted           | Reception               |
|----------------------------------------------------------------------------------------------------------------------------------------------------------------|---|--------------------------|-------------------------|
| - Driveway Bedr   - Garage Bedr   - Suit Professional Family Bedr   - Small Pets Considered Bath                                                               | - |                          | Dining Roc<br>Kitchen 3 |
| - Suit Professional Family Bedr<br>- Small Pets Considered Bath                                                                                                | - | Driveway                 | Bedroom 1               |
| - Small Pets Considered Bath                                                                                                                                   | - | Garage                   | Bedroom 2               |
| - Small Pets Considered                                                                                                                                        | - | Suit Professional Family | Bedroom 3               |
|                                                                                                                                                                | - | Small Pets Considered    | Bathroom                |
|                                                                                                                                                                |   |                          | Garage 5                |

## Accommodation

Reception Room  $4.6 \times 3.6$ Dining Room  $4.4 \times 3.6$ Kitchen  $3.1 \times 2.9$ Bedroom 1  $4.5 \times 3.4$ Bedroom 2  $3.6 \times 3.4$ Bedroom 3  $2.3 \times 2.3$ Bathroom  $2.4 \times 1.9$ Garage  $5.7 \times 2.3$ 

## **Ground Floor**