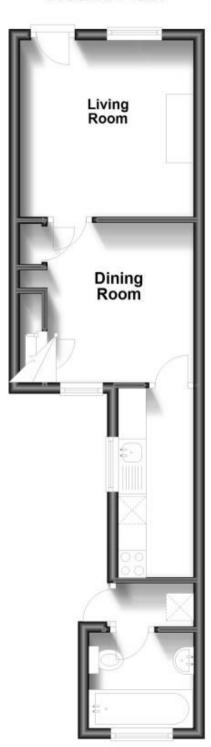

#### Accommodation

Living Room 3.22x3.17

Dining Room 3.17x2.92

Kitchen 3.43x1.37 **Recess** 1.91x.80

**Bathroom** 1.91x1.74

Stairs & Landing

Bedroom 1 3.3.17x3.17

**Bedroom 2** 2.94x2.39

# **Ground Floor**