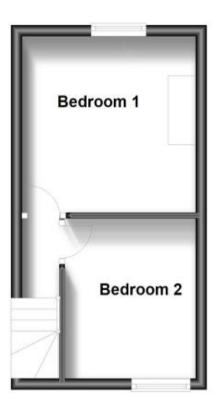

#### Accommodation

Living Room 3.22x3.17

Dining Room 3.17x2.92

Kitchen 3.43x1.37 **Recess** 1.91x.80

**Bathroom** 1.91x1.74

Stairs & Landing

Bedroom 1 3.3.17x3.17

**Bedroom 2** 2.94x2.39

# First Floor