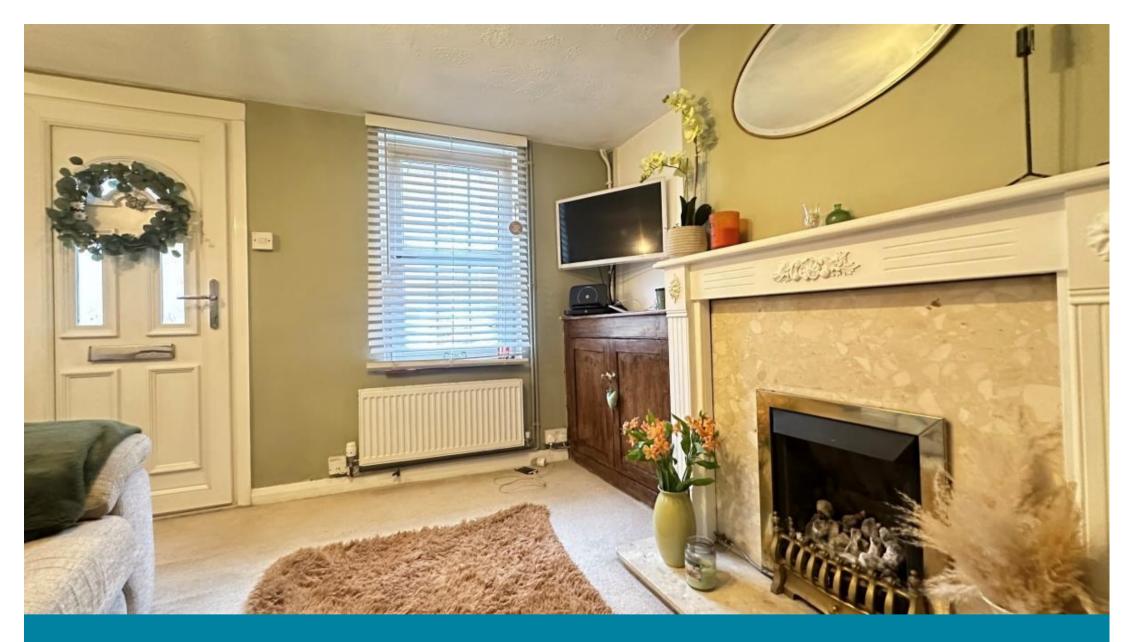

#### Accommodation

Living Room 3.22x3.17

Dining Room 3.17x2.92

Kitchen 3.43x1.37 **Recess** 1.91x.80

**Bathroom** 1.91x1.74

Stairs & Landing

Bedroom 1 3.3.17x3.17

**Bedroom 2** 2.94x2.39

# **Ground Floor**