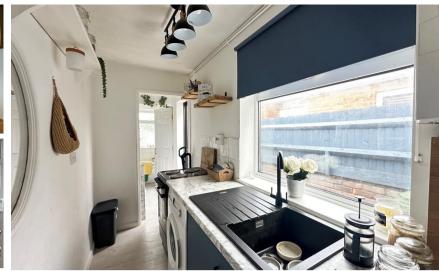

#### Accommodation

Living Room 3.22x3.17

Dining Room 3.17x2.92

Kitchen 3.43x1.37 **Recess** 1.91x.80

**Bathroom** 1.91x1.74

Stairs & Landing

Bedroom 1 3.3.17x3.17

**Bedroom 2** 2.94x2.39