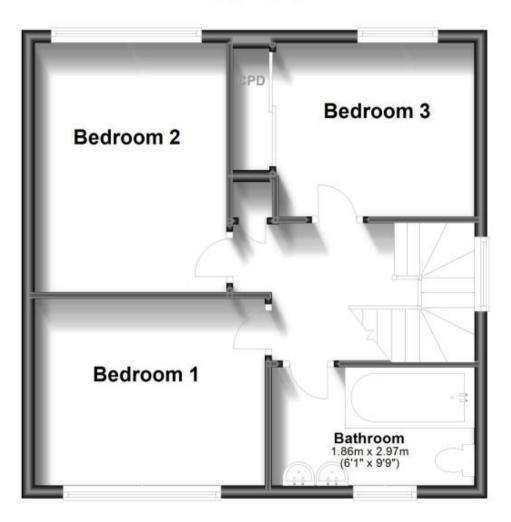

# **First Floor**

Bedroom 2 3.92 x 3.02

**Bedroom 3** 3.62 x 2.73

**Bathroom** 2.97 x 1.86

Rear Garden