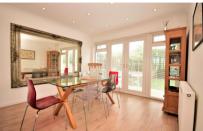

### Accommodation

Front Garden

Hallway

Lounge/Diner 9.96 x 3.34

Kitchen 3.48 x 2.91

**Shower Room** 1.84 x 1.59

First Floor

Bedroom 1 3.36 x 2.94