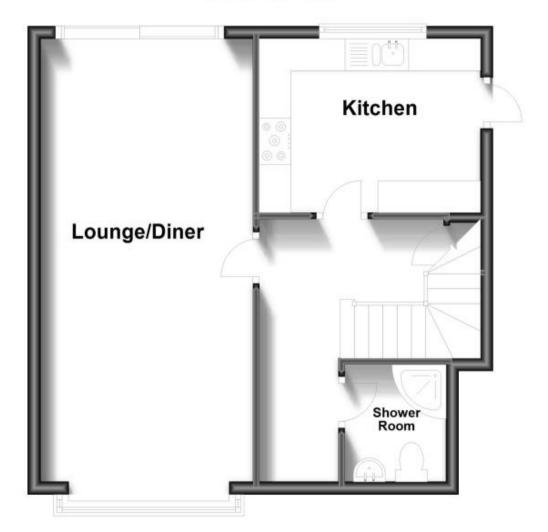

# **Ground Floor**

### Accommodation

Front Garden

Hallway

Lounge/Diner 9.96 x 3.34

Kitchen 3.48 x 2.91

**Shower Room** 1.84 x 1.59

First Floor

Bedroom 1 3.36 x 2.94