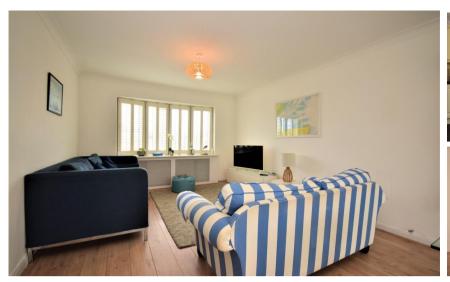

### Accommodation

Front Garden

Hallway

Lounge/Diner 9.96 x 3.34

Kitchen 3.48 x 2.91

**Shower Room** 1.84 x 1.59

First Floor

Bedroom 1 3.36 x 2.94