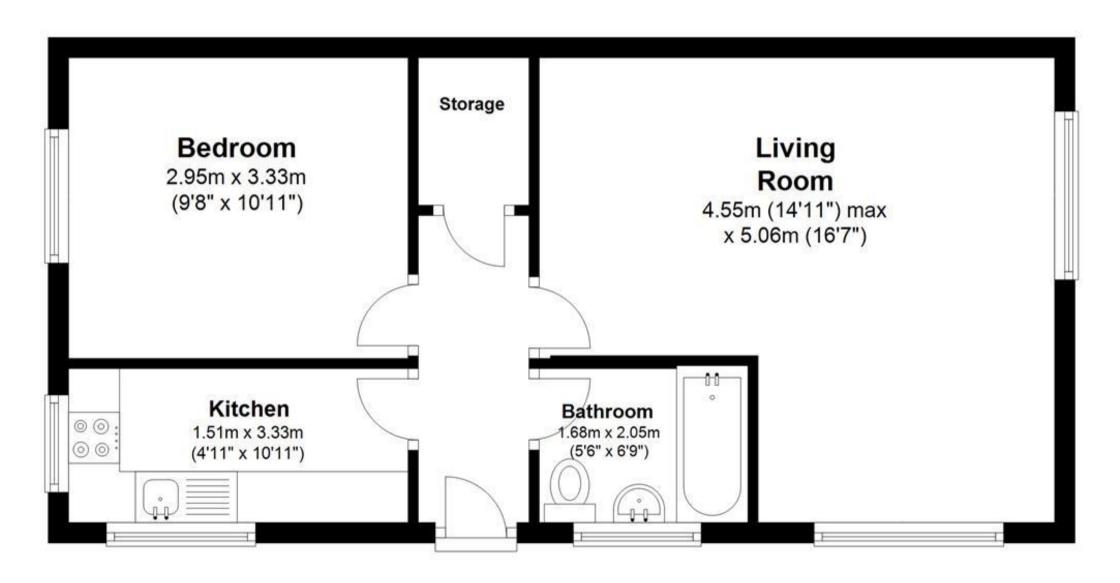

## Accommodation

**Bedroom** 2.94 x 3.32 Lounge 4.55 x 5.27 **Kitchen** 3.63 x 1.51

**Bathroom** 

## **Ground Floor**