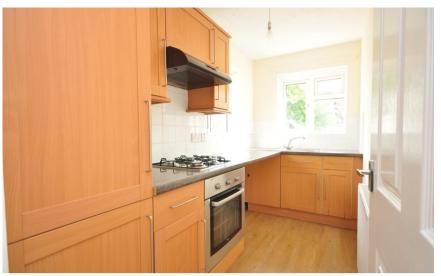

## Accommodation

**Bedroom** 2.94 x 3.32 Lounge 4.55 x 5.27 **Kitchen** 3.63 x 1.51

**Bathroom** 