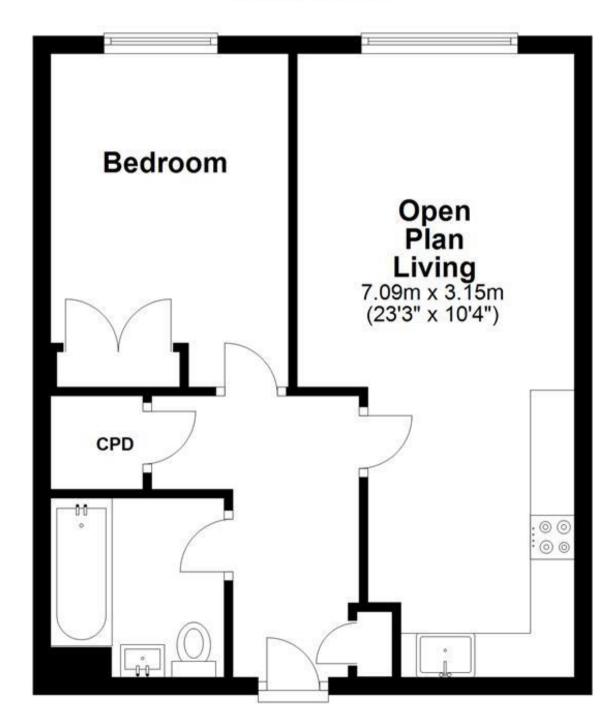

### Accommodation

Lounge/Kitchen 10'4 x 23'3 Bedroom 12'5 x 8'11 Bathroom Parking Communal grounds