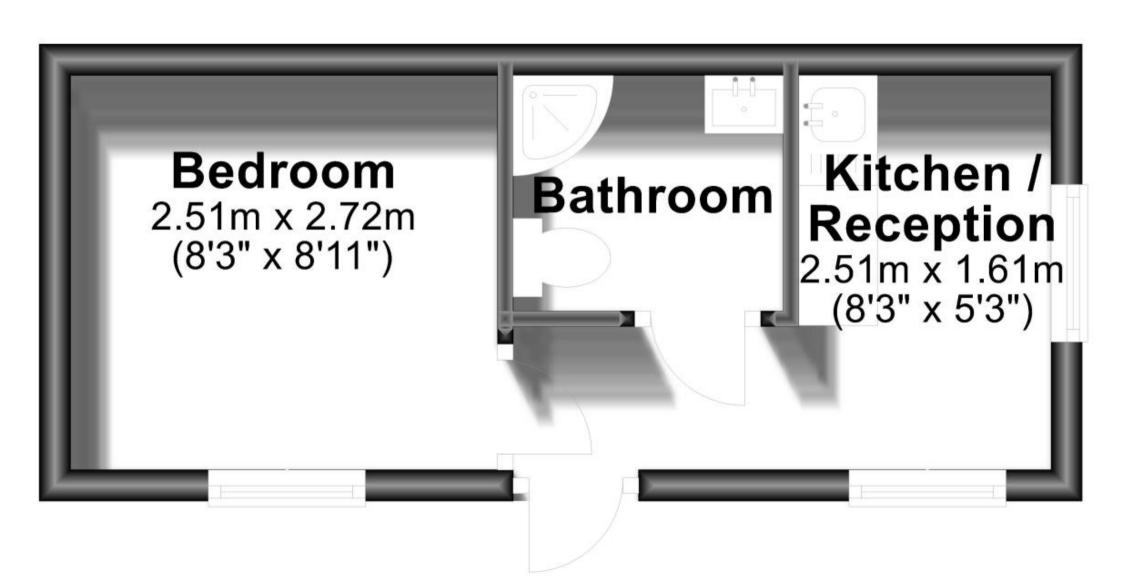

## Accommodation

**Bedroom** 2.51 x 2.72

**Bathroom** 

Kitchen / Reception 2.51 x 1.61

Call Brighton 01273 747525 ■ cubittandwest.co.uk

POTENTIAL:

CURRENT: