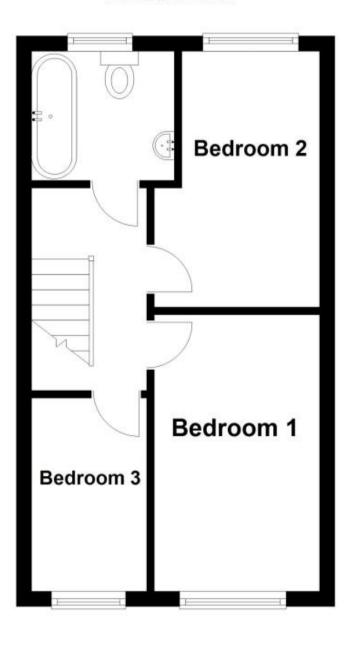

#### **Accommodation**

Porch

**Lounge** 4.57m x 3.94m

**Kitchen** 4.55m x 3.18m

Landing

**Bedroom 1** 3.58m x 2.67m

Bedroom 2 3.40m x 2.70m

**Bedroom 3** 2.72m x 1.83m

Bathroom 2.06m x 1.7m

# **First Floor**