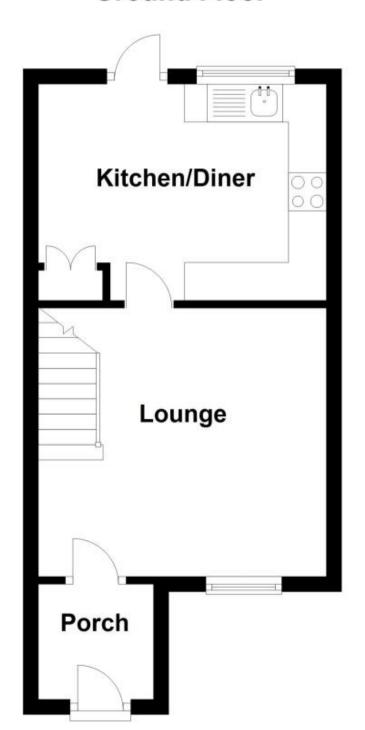

#### **Accommodation**

Porch

**Lounge** 4.57m x 3.94m

**Kitchen** 4.55m x 3.18m

Landing

**Bedroom 1** 3.58m x 2.67m

Bedroom 2 3.40m x 2.70m

**Bedroom 3** 2.72m x 1.83m

## **Ground Floor**