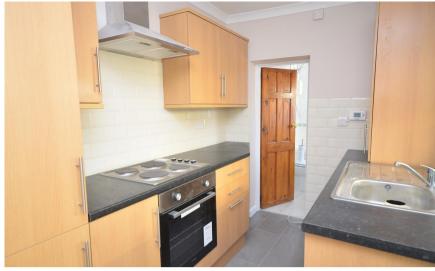

#### Accommodation

Lounge 3.10 x 3.69 Dining room 3.63 x 3.8 Kitchen 3.34 x 2.3 Bathroom Bedroom 1 3.10 x 3.63 Bedroom 2 3.64 x 3.12 Bedroom 3 2.12 x 3.36 Garden