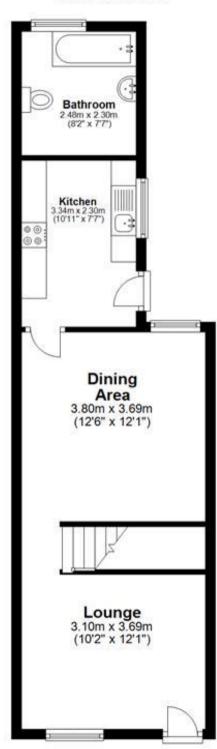

#### Accommodation

Lounge 3.10 x 3.69 Dining room 3.63 x 3.8 Kitchen 3.34 x 2.3 Bathroom Bedroom 1 3.10 x 3.63 Bedroom 2 3.64 x 3.12 Bedroom 3 2.12 x 3.36 Garden

## **Ground Floor**