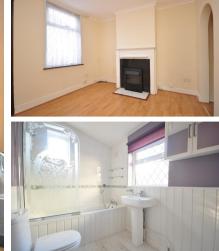

#### Accommodation

Lounge 3.10 x 3.69 Dining room 3.63 x 3.8 Kitchen 3.34 x 2.3 Bathroom Bedroom 1 3.10 x 3.63 Bedroom 2 3.64 x 3.12 Bedroom 3 2.12 x 3.36 Garden