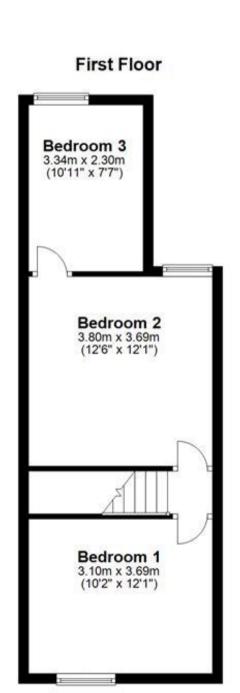

#### Accommodation

Lounge 3.10 x 3.69 Dining room 3.63 x 3.8 Kitchen 3.34 x 2.3 Bathroom Bedroom 1 3.10 x 3.63 Bedroom 2 3.64 x 3.12 Bedroom 3 2.12 x 3.36 Garden