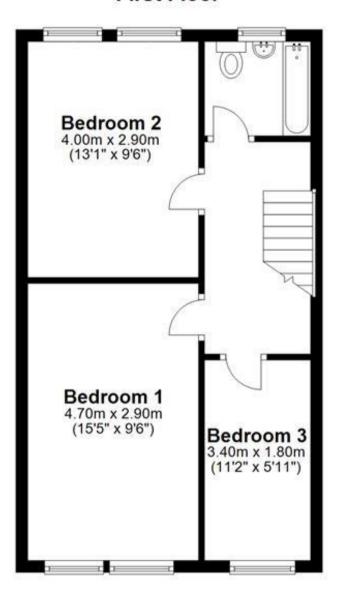

### Accommodation

 $\textbf{Study} \ \ 1.7 \times 1.9$ 

**Lounge** 4.7 x 3.9

**Kitchen** 2.9 x 3.7

Dining room area 1.8 x 2.0

**W.C** 1.8 x 1.7

**Bedroom One** 2.9 x 4.0

Bedroom Two 4.7 x 2.9

Bedroom Three 3.4 x 1.8

**Bathroom** 1.8 x 1.6

# First Floor