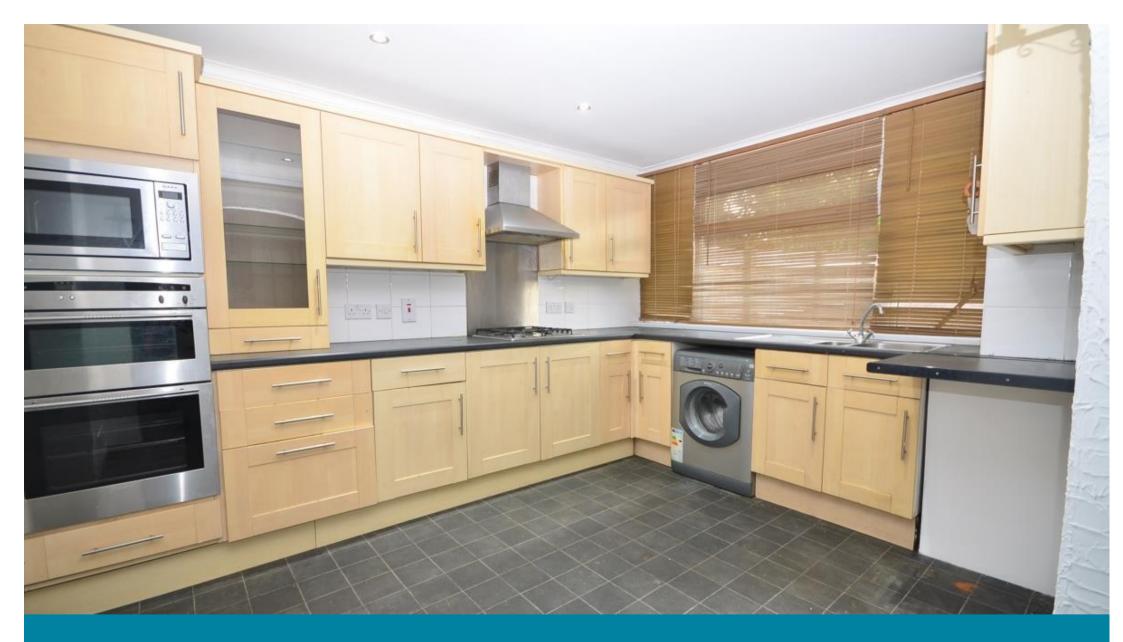

### Accommodation

 $\textbf{Study} \ \ 1.7 \times 1.9$ 

**Lounge** 4.7 x 3.9

**Kitchen** 2.9 x 3.7

Dining room area 1.8 x 2.0

**W.C** 1.8 x 1.7

**Bedroom One** 2.9 x 4.0

Bedroom Two 4.7 x 2.9

# **Ground Floor**