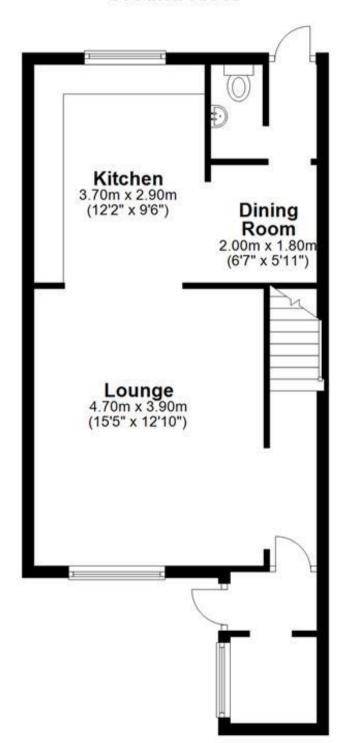

### Accommodation

 $\textbf{Study} \ \ 1.7 \times 1.9$ 

**Lounge** 4.7 x 3.9

**Kitchen** 2.9 x 3.7

Dining room area 1.8 x 2.0

**W.C** 1.8 x 1.7

**Bedroom One** 2.9 x 4.0

Bedroom Two 4.7 x 2.9

Bedroom Three 3.4 x 1.8

**Bathroom** 1.8 x 1.6

# **Ground Floor**