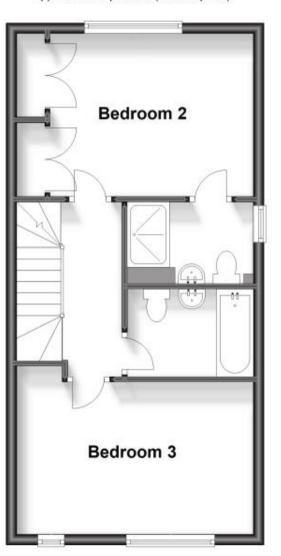

Bedroom 3

Bedroom 4

**Family Bathroom** 

Garage

Renting a property is a big commitment and we recommend that you visit the local authority website and these websites which offer helpful information and advice about letting

## **Ground Floor**

Approx. 65.5 sq. metres (705.5 sq. feet)

First Floor Approx. 42.3 sq. metres (455.2 sq. feet)

Second Floor

Approx. 32.9 sq. metres (354.0 sq. feet)