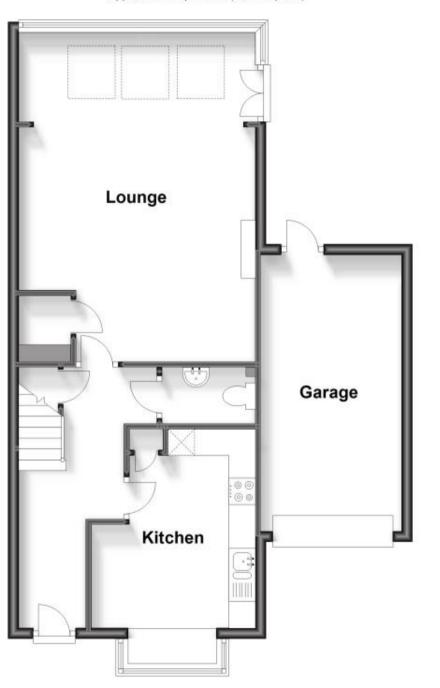

## Accommodation

Kitchen

Lounge

**Downstairs Cloakroom** 

Bedroom 1

En Suite

Bedroom 2

En Suite

## **Ground Floor**

Approx. 65.5 sq. metres (705.5 sq. feet)

First Floor Approx. 42.3 sq. metres (455.2 sq. feet)

Second Floor

Approx. 32.9 sq. metres (354.0 sq. feet)