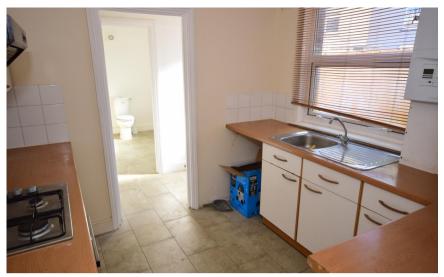

## Accommodation

**Lounge** 4.96 x 3.63 **Bedroom** 3.75 x 2.99 **Kitchen** 2.64 x 2.71 **Bathroom** 2.53 x 2.68