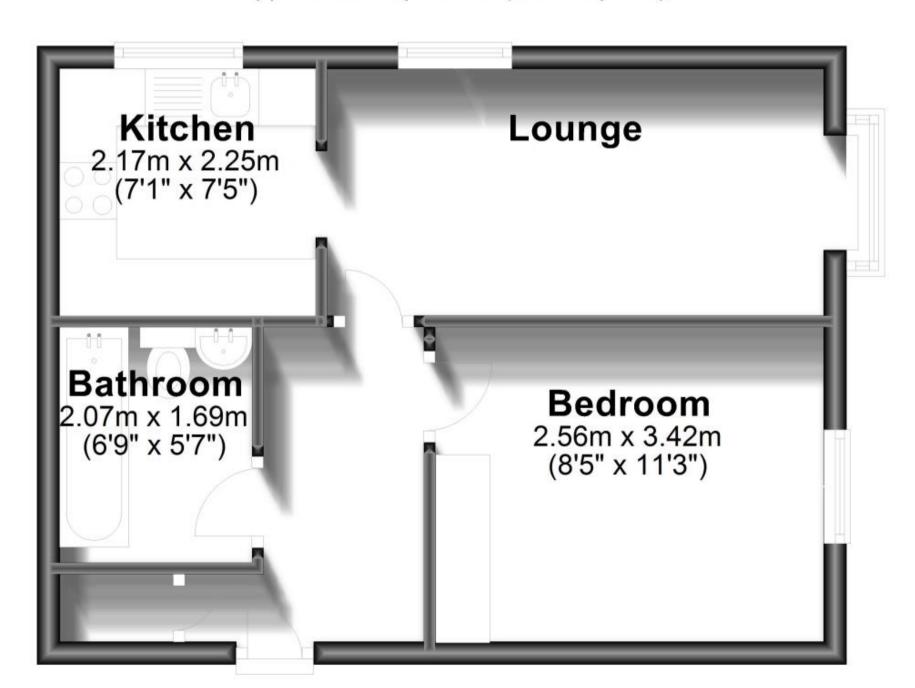

## **Price**

£1,000 PCM

Fees Apply



Available 06/11/23

Bishops Court Greenhithe DA9











## **Main Features**

- LOUNGE
- KITCHEN
- BEDROOM
- BATHROOM
- ALLOCATED PARKING

## Accommodation

Lounge

Kitchen

**Bedroom** 

**Bathroom** 



Deposit required is £1,153.85
Dartford District - Council Tax Band Tax Band B

Renting a property is a big commitment and we recommend that you visit the local authority website and these websites which offer helpful information and advice about letting

www.gov.uk/government/publications/how-to-rent www.gov.uk/private-renting www.wardsofkent.co.uk/letting/our-tenancy-fees/ www.gov.uk/green-deal-energy-saving-measures

Call Dartford 01322 311291 ■ wardsofkent.co.uk





## **Ground Floor**

Approx. 35.6 sq. metres (383.6 sq. feet)