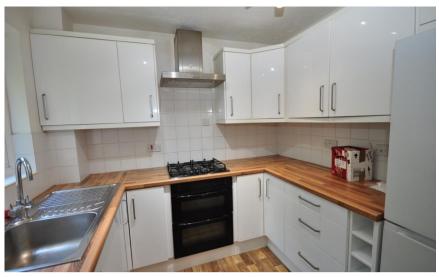

## Accommodation

**Lounge** 10'03 x 18'05

**Kitchen** 7'09 x 8'03

**Bathroom** 7'09 x 9'08

Bedroom 1 8'05 x 11'

Bedroom 2 5'09 x 11'