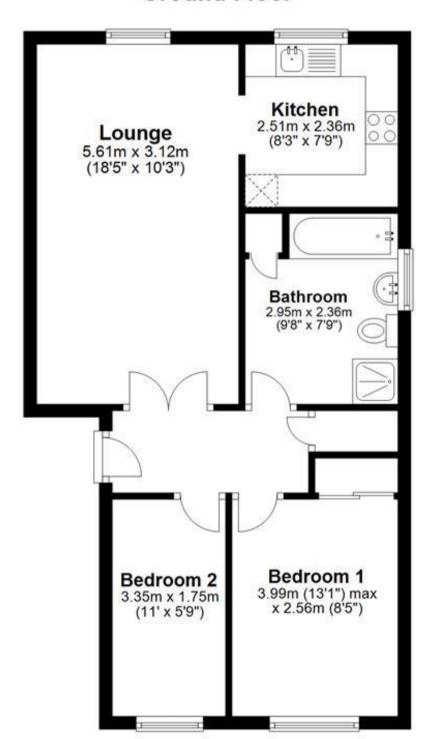

## Accommodation

**Lounge** 10'03 x 18'05

**Kitchen** 7'09 x 8'03

**Bathroom** 7'09 x 9'08

Bedroom 1 8'05 x 11'

Bedroom 2 5'09 x 11'

## **Ground Floor**