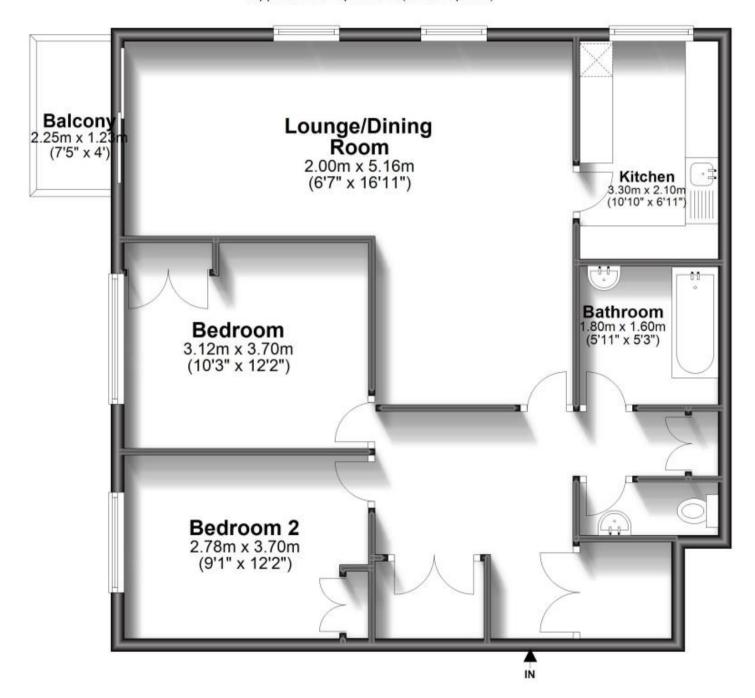

Accommodation

## **Third Floor**

Approx. 72.1 sq. metres (775.8 sq. feet)

Total area: approx. 72.1 sq. metres (775.8 sq. feet)