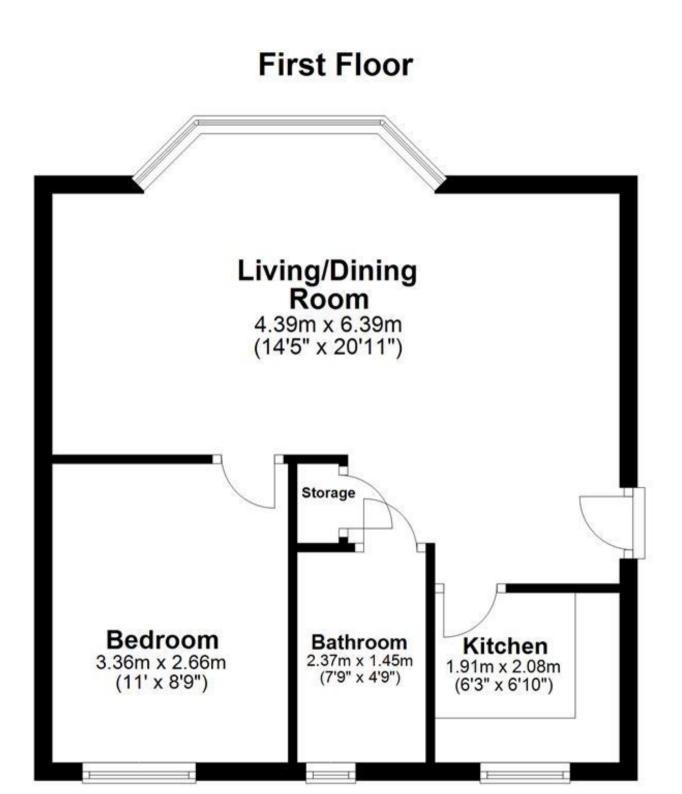

### Accommodation

Double Bedroom  $3.36 \times 2.66m$ Living/Dining room  $4.39 \times 6.39m$ Bathroom  $2.37 \times 1.45m$ Kicthen  $1.91 \times 2.08m$ 