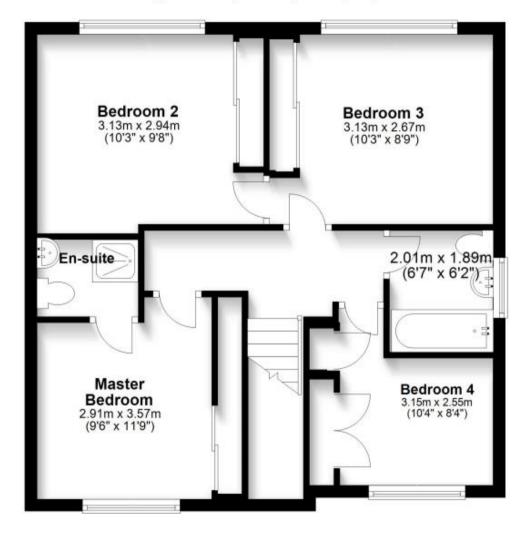

Master bedroom 3.95 x 3.57

En suite

**Bedroom 2** 3.13 x 2.67

**Bedroom 3** 3.15 x 2.55 **Bedroom 4** 2.94 x 2.68

**Bathroom** 

Call Ashford 01233 639654 ■ wardsofkent.co.uk

POTENTIAL:

CURRENT:

**Ground Floor** 

Approx. 60.3 sq. metres (649.5 sq. feet)

First Floor

Approx. 54.5 sq. metres (587.0 sq. feet)

Total area: approx. 114.9 sq. metres (1236.5 sq. feet)