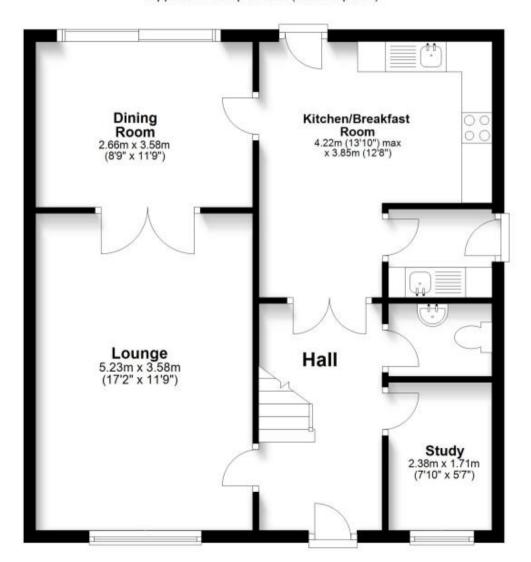

## **Accommodation**

Hallway

**Lounge** 5.23 x 3.57

 $\textbf{Dining room} \quad 3.58 \times 2.66$ 

**Kitchen** 3.85 x 3.76

**Utility room** 1.81 x 1.56

**Cloakroom** 1.81 x 1.2

**Study** 1.81 x 2.38

**Ground Floor** 

Approx. 60.3 sq. metres (649.5 sq. feet)

First Floor

Approx. 54.5 sq. metres (587.0 sq. feet)

Total area: approx. 114.9 sq. metres (1236.5 sq. feet)