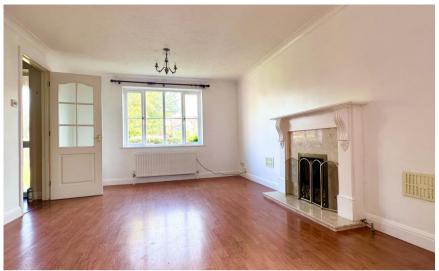

## **Accommodation**

Hallway

**Lounge** 5.23 x 3.57

 $\textbf{Dining room} \quad 3.58 \times 2.66$ 

**Kitchen** 3.85 x 3.76

**Utility room** 1.81 x 1.56

**Cloakroom** 1.81 x 1.2

**Study** 1.81 x 2.38