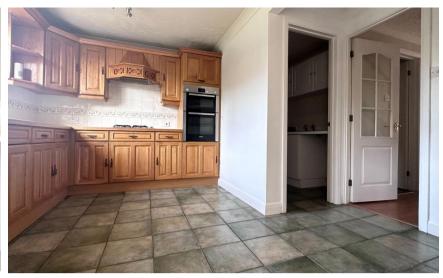

## **Accommodation**

Hallway

**Lounge** 5.23 x 3.57

 $\textbf{Dining room} \quad 3.58 \times 2.66$ 

**Kitchen** 3.85 x 3.76

**Utility room** 1.81 x 1.56

**Cloakroom** 1.81 x 1.2

**Study** 1.81 x 2.38