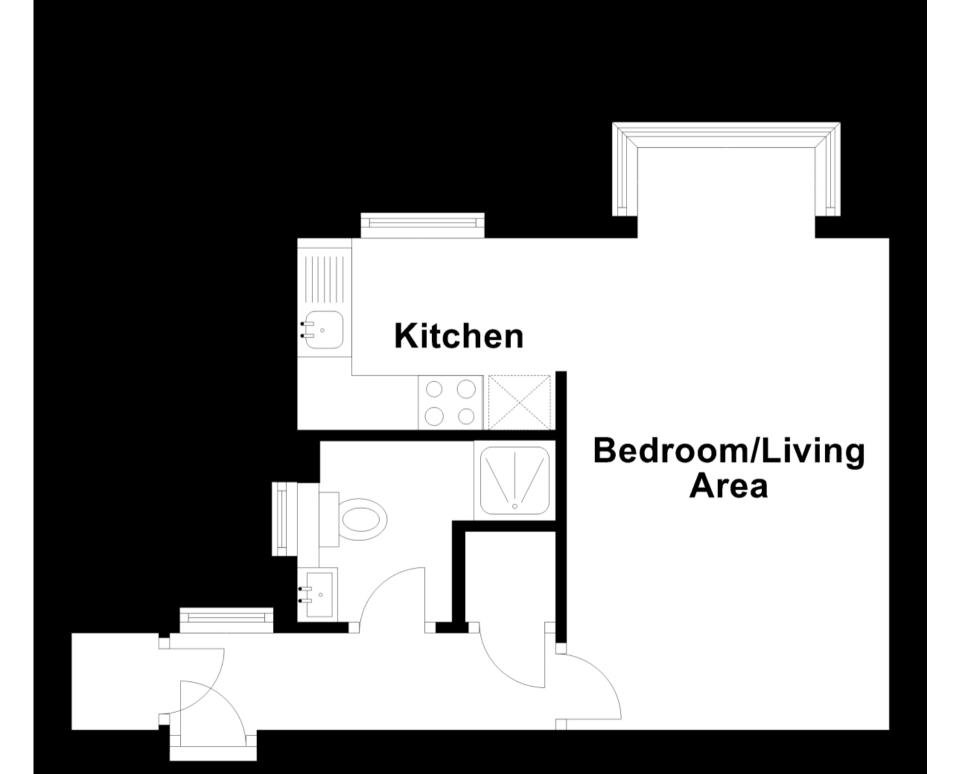

## Accommodation

Communal Entrance & Hallway Internal Hallway Living/Bedroom Area 4.50x2.95 Kitchen 2.36x1.75 Bathroom 2.11x1.68 Allocated Parking Communal Garden