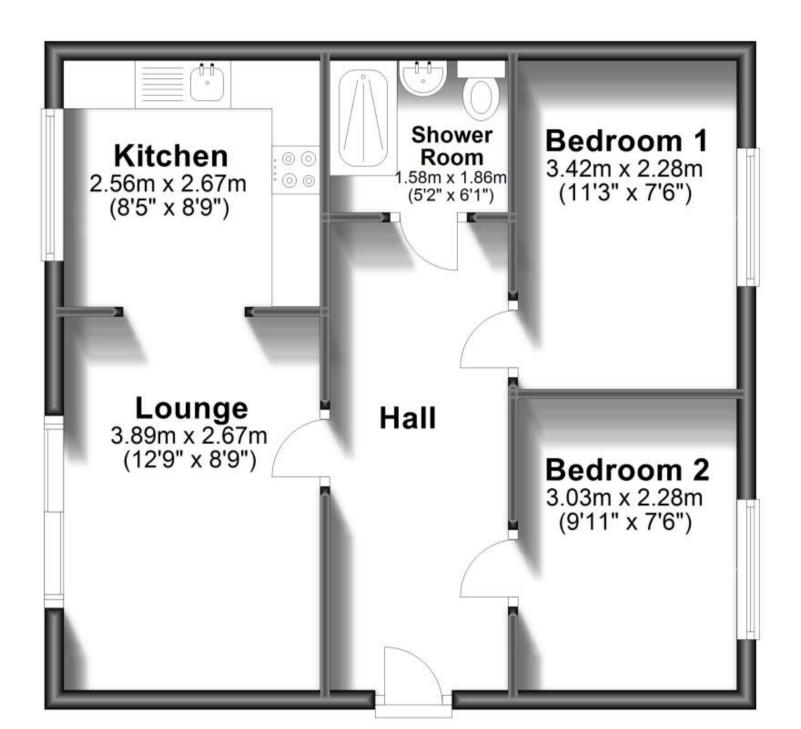

## Accommodation

Bedroom 2 2.28 x 3.03 Bedroom 1 3.66 x 3.42 Bathroom 1.58 x 1.86 Lounge 3.68 x 4.36 Kitchen 2.56 x 2.67

Call Medway 01634 714848 ■ wardsofkent.co.uk

## **Ground Floor**