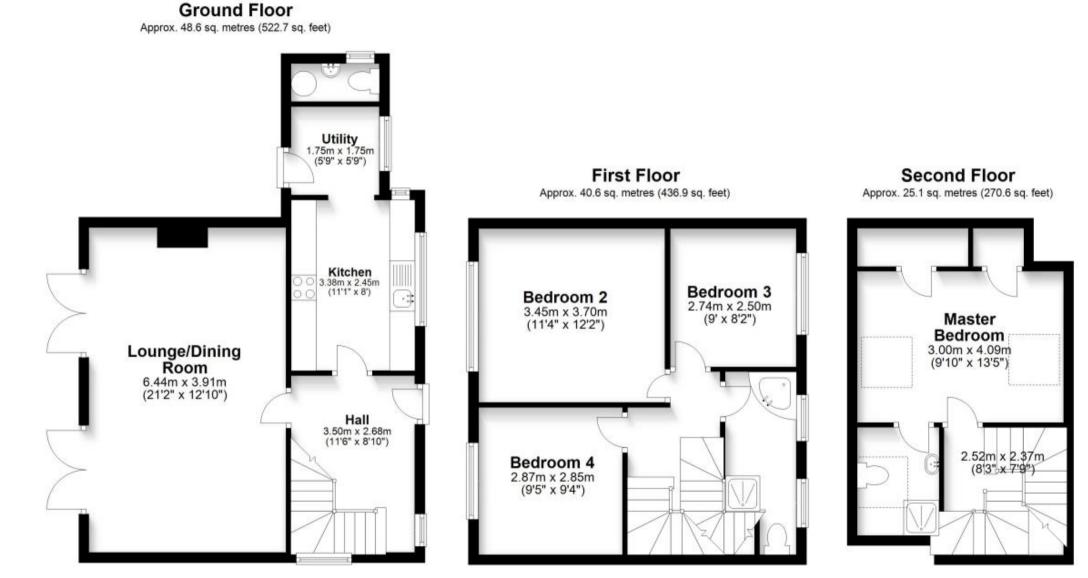

## Accommodation

Hall Kitchen 2.42 x 3.38 Utility area Claokroom Lounge Dining room 6.44 x 3.91 Bedroom 2 3.7 x 3.45 Bedroom 3 2.87 x 2.85 Bedroom 4 2.74 x 2.5 Bathroom Master bedroom 4.09 x 3 En suite shower room

Total area: approx. 114.3 sq. metres (1230.3 sq. feet)