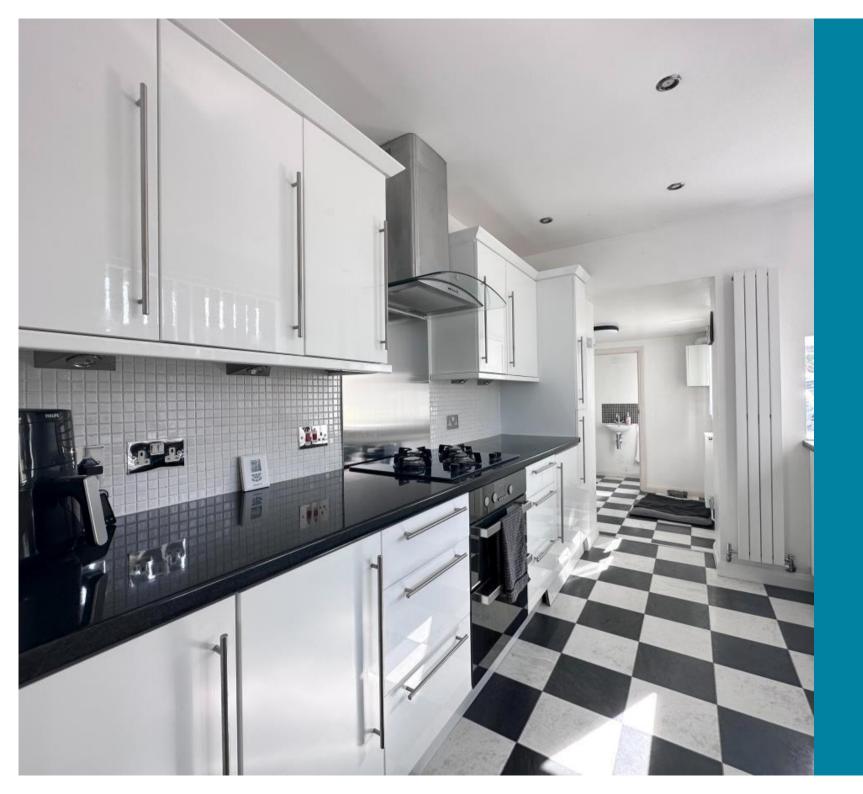

#### **Main Features**

- Family home
- Off street parking for 2 cars
- Grassed and paved garden
- Super kitchen and utility area
- Spacious lounge dining room
- Master bedroom with en suite shower room

## Accommodation

Hall Kitchen 2.42 x 3.38 Utility area Claokroom Lounge Dining room 6.44 x 3.91 Bedroom 2 3.7 x 3.45 Bedroom 3 2.87 x 2.85 Bedroom 4 2.74 x 2.5 Bathroom Master bedroom 4.09 x 3 En suite shower room