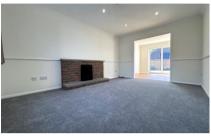

### Accommodation

Entrance hallway

**Lounge** 4.67x 3.26

Kitchen/dining room  $7.20 \times 2.88$ 

WC 1.83 X 1.17

**Bathroom** 2.64 x 1.68

Bedroom 4 2.66 x 2.03

Bed 1 3.81 x 3.30

# Kitchen/Diner 2.88m x 7.20m (9'5" x 23'7") Lounge 4.67m x 3.26m (15'4" x 10'8")