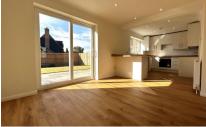

### Accommodation

Entrance hallway

**Lounge** 4.67x 3.26

Kitchen/dining room  $7.20 \times 2.88$ 

WC 1.83 X 1.17

**Bathroom** 2.64 x 1.68

Bedroom 4 2.66 x 2.03

Bed 1 3.81 x 3.30

# Kitchen/Diner 2.88m x 7.20m (9'5" x 23'7") Lounge 4.67m x 3.26m (15'4" x 10'8")