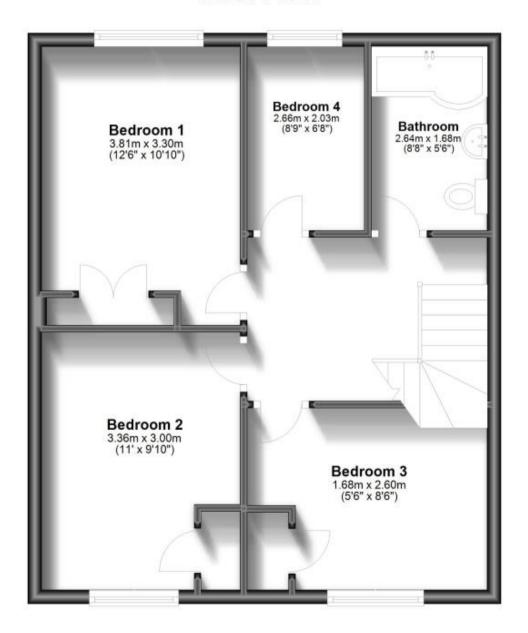

### Accommodation

Entrance hallway

**Lounge** 4.67x 3.26

Kitchen/dining room  $7.20 \times 2.88$ 

WC 1.83 X 1.17

**Bathroom** 2.64 x 1.68

Bedroom 4 2.66 x 2.03

Bed 1 3.81 x 3.30

Bed 2 3.30 x 3.00

**Bed 3** 3.01 x 2.60

Garden

Garage Driveway

# **First Floor**