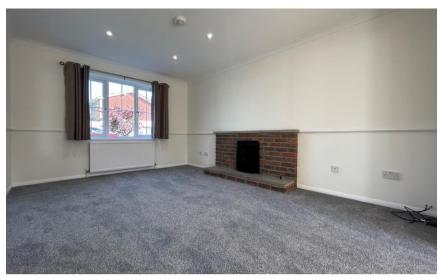

### Accommodation

Entrance hallway

**Lounge** 4.67x 3.26

Kitchen/dining room  $7.20 \times 2.88$ 

WC 1.83 X 1.17

**Bathroom** 2.64 x 1.68

Bedroom 4 2.66 x 2.03

Bed 1 3.81 x 3.30

# Kitchen/Diner 2.88m x 7.20m (9'5" x 23'7") Lounge 4.67m x 3.26m (15'4" x 10'8")