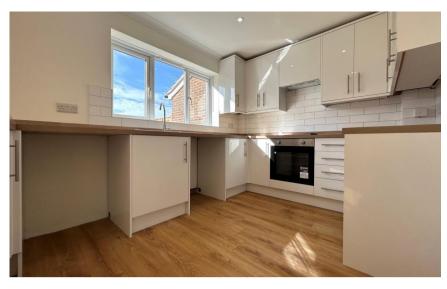

### Accommodation

Entrance hallway

**Lounge** 4.67x 3.26

Kitchen/dining room  $7.20 \times 2.88$ 

WC 1.83 X 1.17

**Bathroom** 2.64 x 1.68

Bedroom 4 2.66 x 2.03

Bed 1 3.81 x 3.30

# Kitchen/Diner 2.88m x 7.20m (9'5" x 23'7") Lounge 4.67m x 3.26m (15'4" x 10'8")